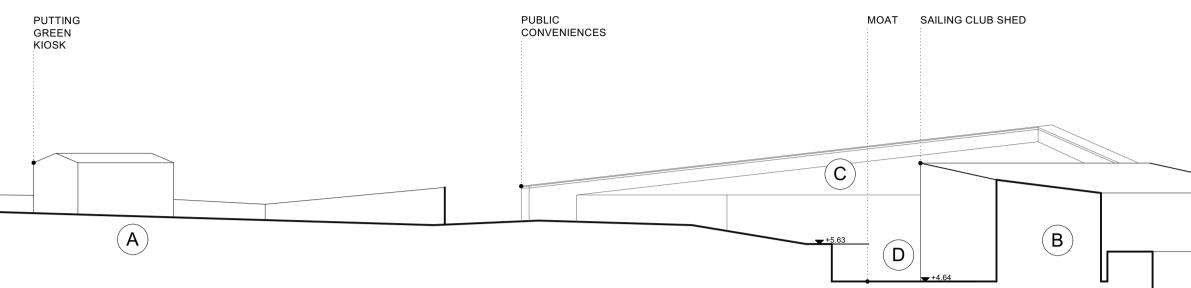

## SECTION AA

SECTION BB

SECTION CC

SECTION DD

SECTION EE

#### IMPORTANT

This drawing to be read in conjunction with the ARCHITECT'S DESIGN REPORT for description of the design approach and additional information in support of the proposals illustrated on this page.

## WORK AREA 01 \_ RATHMULLAN BATTERY FORT

SECTIONS \_ EXISTING

**Comhairle Contae** 

Donegal County Council

Dhún na nGall

Community Development & Planning Services Regeneration & Development Team

Three Rivers Centre, Lifford, Co Donegal