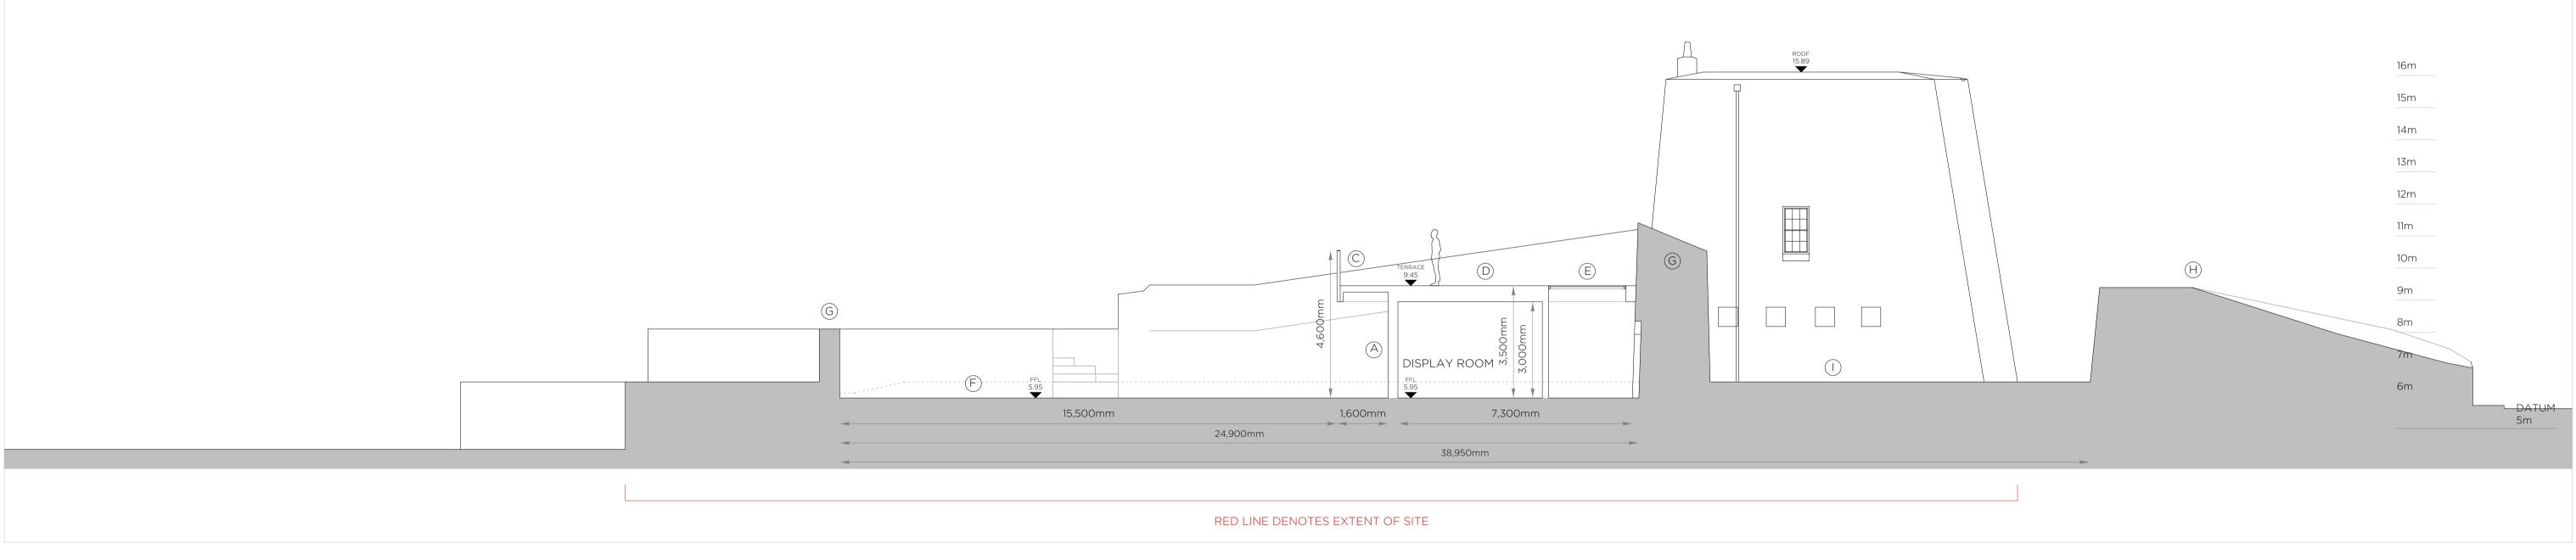

## SECTION CC \_ PROPOSED

#### IMPORTANT

This drawing to be read in conjunction with the ARCHITECT'S DESIGN REPORT for description of the design approach and additional information in support of the proposals illustrated on this page.

0

| ROBIN LEE ARCHITECTURE               | Status I | -                                    | Rev | Date     | Description        | Issued by                             | Project Title: RATHMULLAN (COMMUNITY & HERITAGE)   First Issue Date:   Status: |
|--------------------------------------|----------|--------------------------------------|-----|----------|--------------------|---------------------------------------|--------------------------------------------------------------------------------|
| PASPARAKIS FRIEL                     | SL<br>SK | Survey<br>Sketch Design              | -   | 01.11.22 | PART 8 APPLICATION | RLA                                   | REGENERATION PROJECT 01.11.2022 PL                                             |
| DONALD INSALL ASSOCIATES             | INFO     | Information                          |     |          |                    |                                       |                                                                                |
| BERNARD SEYMOUR LANDSCAPE ARCHITECTS | PL<br>DD | Planning - Part 8<br>Detailed Design |     |          |                    |                                       | Location: RATHMULLAN, CO. DONEGAL                                              |
| SAMMON                               |          | Fire Safety Cert.                    |     |          |                    |                                       | Drawing No. Revision:                                                          |
| CORA                                 | DAC      | Dis. Acc. Cert.                      |     |          |                    |                                       | Drawing Title: SECTION CC & DD_PROPOSED D.BF.201                               |
| DELAP & WALLER                       | т        | Tender                               |     |          |                    |                                       | Drawing Title: SECTION CC & DD_PROPOSED D.BF.201 DONEGA                        |
| GREENTRACK                           | С        | Construction                         |     |          |                    |                                       | Caster Draws Draw Checked Dra Annana Draw Drainet No.                          |
| AFEC                                 | SF       | Safety File                          |     |          |                    |                                       | Scale:     Drawn By:     Checked By:     Approved By:     Project No.          |
|                                      | o        | Other                                |     |          |                    |                                       | 1:100 / A1 OC OC / RL RL 21021                                                 |
|                                      | •        | •                                    |     |          |                    | · · · · · · · · · · · · · · · · · · · |                                                                                |