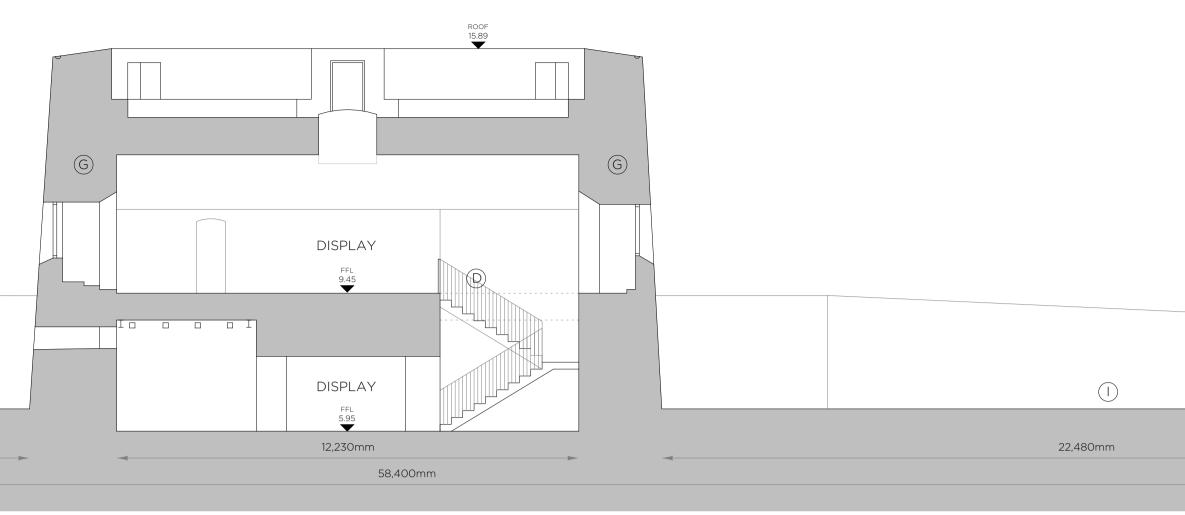

## SECTION AA

SECTION BB

SECTION CC

SECTION DD

SECTION EE

#### IMPORTANT

This drawing to be read in conjunction with the ARCHITECT'S DESIGN REPORT for description of the design approach and additional information in support of the proposals illustrated on this page.

|                  |                           |                        |                    |                                 | 25m           |                 |
|------------------|---------------------------|------------------------|--------------------|---------------------------------|---------------|-----------------|
|                  |                           |                        |                    |                                 |               |                 |
| oject Title:     | RATHMULLAN<br>REGENERATIC |                        | & HERITAGE)        | First Issue Date:<br>01.11.2022 | Status:<br>PL |                 |
| cation:          | RATHMULLAN,               | , CO. DONEGAL          | -                  | Drawing No.                     | Revision:     | A)              |
| awing Title:     | SECTIONS_EX               | ISTING                 |                    | D.BF.013                        | -             | DONEGAL         |
| ale:<br>200 / A1 | Drawn By:<br>OC           | Checked By:<br>OC / RL | Approved By:<br>RL | Project No.<br>21021            | ·             | IT'S IN OUR DNA |