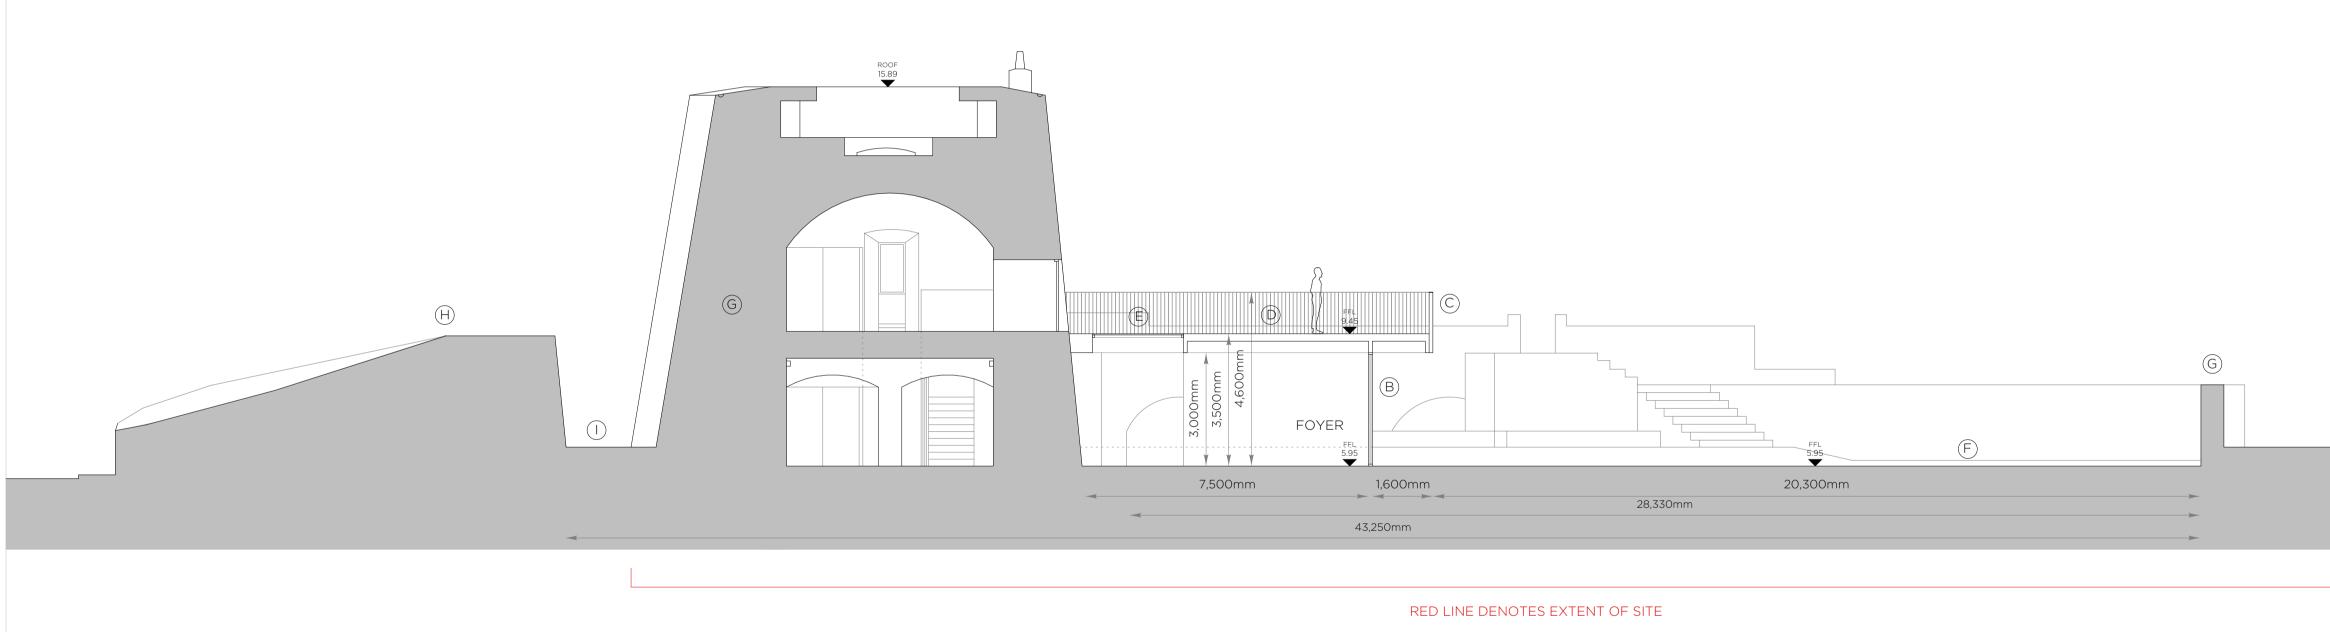

#### SECTION BB \_ PROPOSED

#### IMPORTANT

This drawing to be read in conjunction with the ARCHITECT'S DESIGN REPORT for description of the design approach and additional information in support of the proposals illustrated on this page.

# WORK AREA 01 \_ RATHMULLAN BATTERY FORT

PROPOSED SECTIONS

Community Development & Planning Services Regeneration & Development Team

Three Rivers Centre, Lifford, Co Donegal

Tel:(074)9153900 Fax:(074)9141793 www.donegalcoco.ie