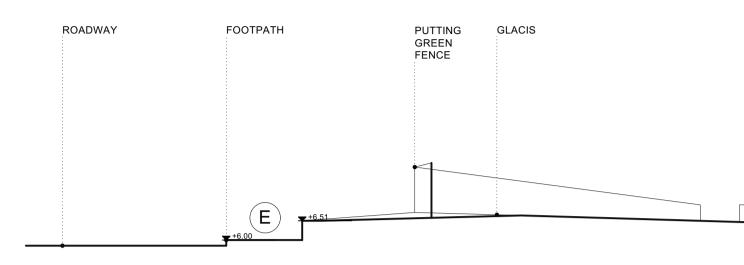

## SECTION AA

SECTION BB

SECTION CC

SECTION DD

SECTION EE

#### IMPORTANT

This drawing to be read in conjunction with the ARCHITECT'S DESIGN REPORT for description of the design approach and additional information in support of the proposals illustrated on this page.

## WORK AREA 01 \_ RATHMULLAN BATTERY FORT

SECTIONS \_ EXISTING

**Comhairle Contae** 

Donegal County Council

Dhún na nGall

Community Development & Planning Services Regeneration & Development Team

Three Rivers Centre, Lifford, Co Donegal