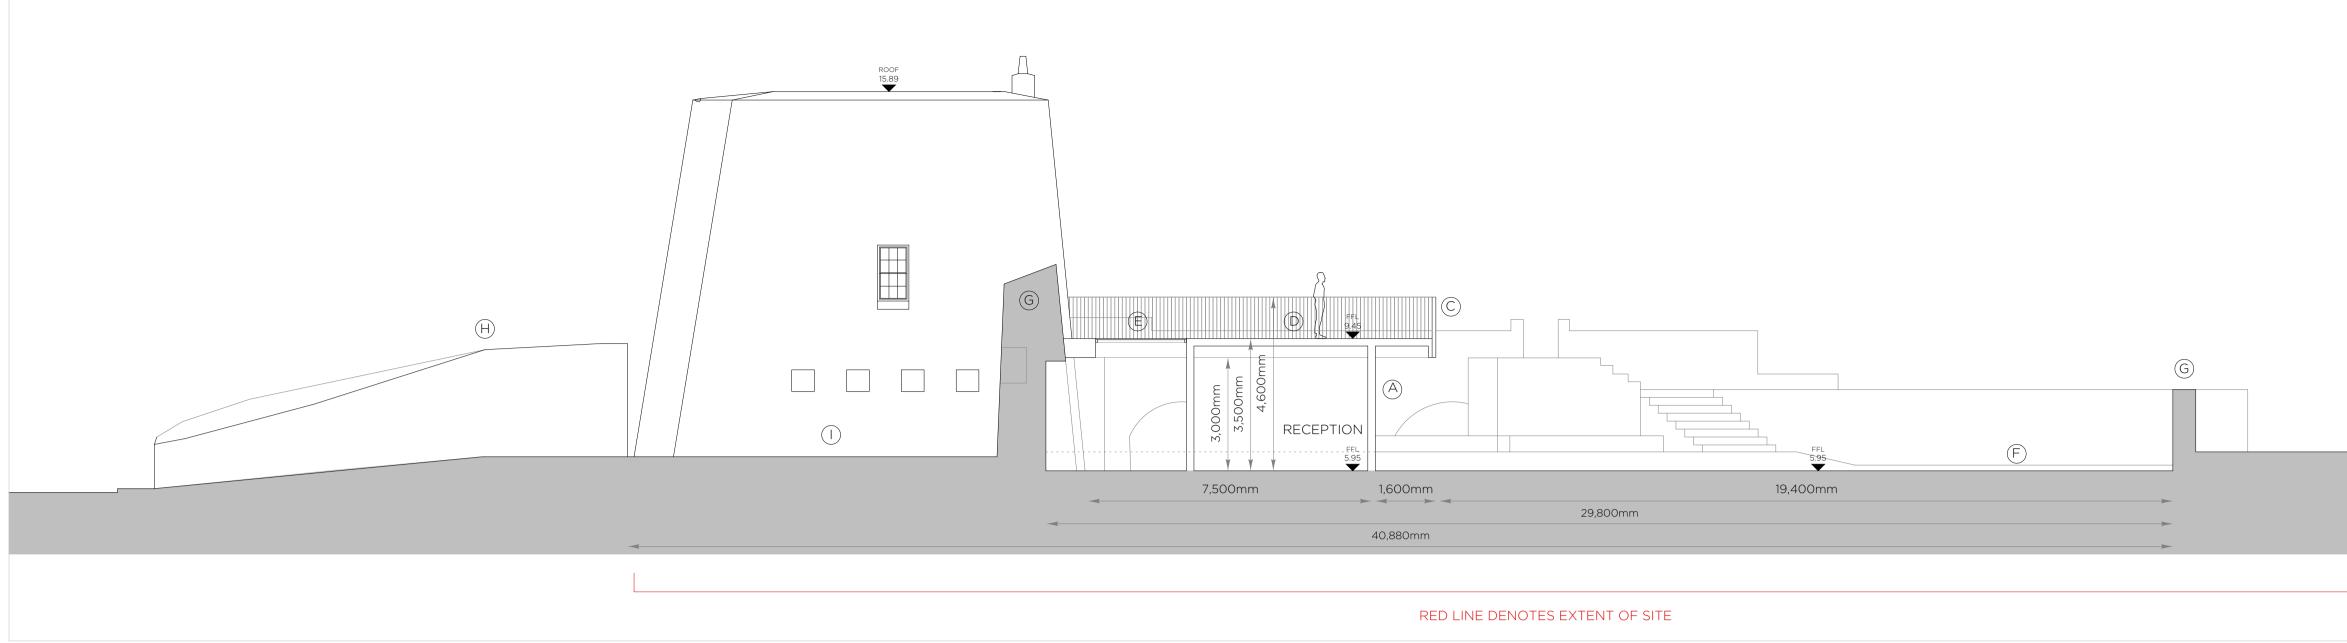

## SECTION AA \_ PROPOSED

#### IMPORTANT

This drawing to be read in conjunction with the ARCHITECT'S DESIGN REPORT for description of the design approach and additional information in support of the proposals illustrated on this page.

# WORK AREA 01 \_ RATHMULLAN BATTERY FORT

PROPOSED SECTIONS

Community Development & Planning Services Regeneration & Development Team

Three Rivers Centre, Lifford, Co Donegal

Tel:(074)9153900 Fax:(074)9141793 www.donegalcoco.ie