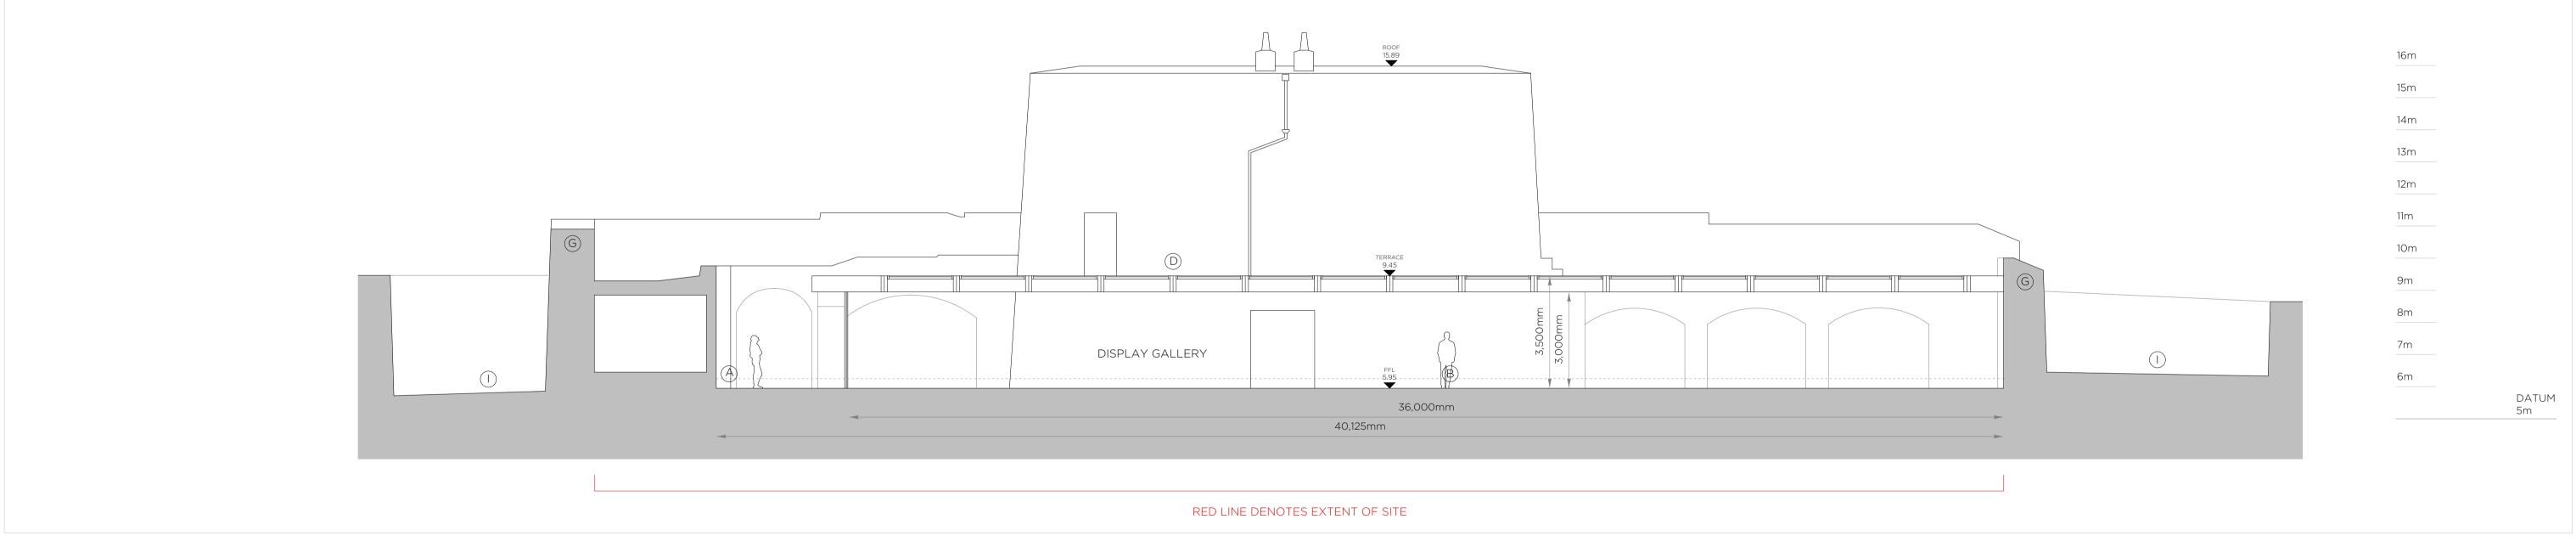

#### SECTION DD \_ PROPOSED

#### IMPORTANT

This drawing to be read in conjunction with the ARCHITECT'S DESIGN REPORT for description of the design approach and additional information in support of the proposals illustrated on this page.

0

| ROBIN LEE ARCHITECTURE               | Status I | -                                    | Rev | Date     | Description        | Issued by                             | Project Title: RATHMULLAN (COMMUNITY & HERITAGE)   First Issue Date:   Status: |
|--------------------------------------|----------|--------------------------------------|-----|----------|--------------------|---------------------------------------|--------------------------------------------------------------------------------|
| PASPARAKIS FRIEL                     | SL<br>SK | Survey<br>Sketch Design              | -   | 01.11.22 | PART 8 APPLICATION | RLA                                   | REGENERATION PROJECT 01.11.2022 PL                                             |
| DONALD INSALL ASSOCIATES             | INFO     | Information                          |     |          |                    |                                       |                                                                                |
| BERNARD SEYMOUR LANDSCAPE ARCHITECTS | PL<br>DD | Planning - Part 8<br>Detailed Design |     |          |                    |                                       | Location: RATHMULLAN, CO. DONEGAL                                              |
| SAMMON                               |          | Fire Safety Cert.                    |     |          |                    |                                       | Drawing No. Revision:                                                          |
| CORA                                 | DAC      | Dis. Acc. Cert.                      |     |          |                    |                                       | Drawing Title: SECTION CC & DD_PROPOSED D.BF.201                               |
| DELAP & WALLER                       | т        | Tender                               |     |          |                    |                                       | Drawing Title: SECTION CC & DD_PROPOSED D.BF.201 DONEGA                        |
| GREENTRACK                           | С        | Construction                         |     |          |                    |                                       | Caster Draws Draw Checked Dra Annana Draw Drainet No.                          |
| AFEC                                 | SF       | Safety File                          |     |          |                    |                                       | Scale:     Drawn By:     Checked By:     Approved By:     Project No.          |
|                                      | o        | Other                                |     |          |                    |                                       | 1:100 / A1 OC OC / RL RL 21021                                                 |
|                                      | •        | •                                    |     |          |                    | · · · · · · · · · · · · · · · · · · · |                                                                                |