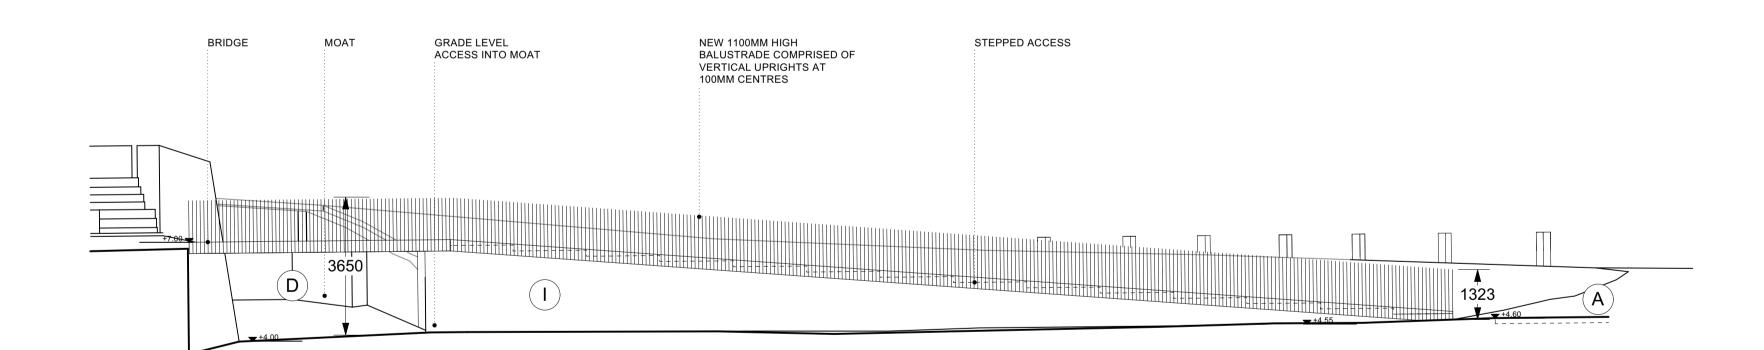

10m

15m

| ACCESS / FIRE ESCAPE STAIR<br>LIFT<br>ACCESS POINT INTO BATTERY<br>ROOF TERRACE<br>RE-GRADED GROUND SURFACE TO CREATE UNIVERSAL ACCESS ROUTE                                                                                                                                 |
|------------------------------------------------------------------------------------------------------------------------------------------------------------------------------------------------------------------------------------------------------------------------------|
| OPEN PUBLIC SPACE<br>BATTERY WALLS<br>GLACIS<br>MOAT                                                                                                                                                                                                                         |
| <ul> <li>DENOTES DOWNTAKINGS</li> <li>drawing has been prepared for the purposes of obtaining Part 8 consent only, for fire certification, er, compliance with building regulations, contruction, or any other purpose, please refer to opriate labeled drawings.</li> </ul> |
|                                                                                                                                                                                                                                                                              |

## SECTION CC \_ PROPOSED

#### SECTION DD \_ PROPOSED