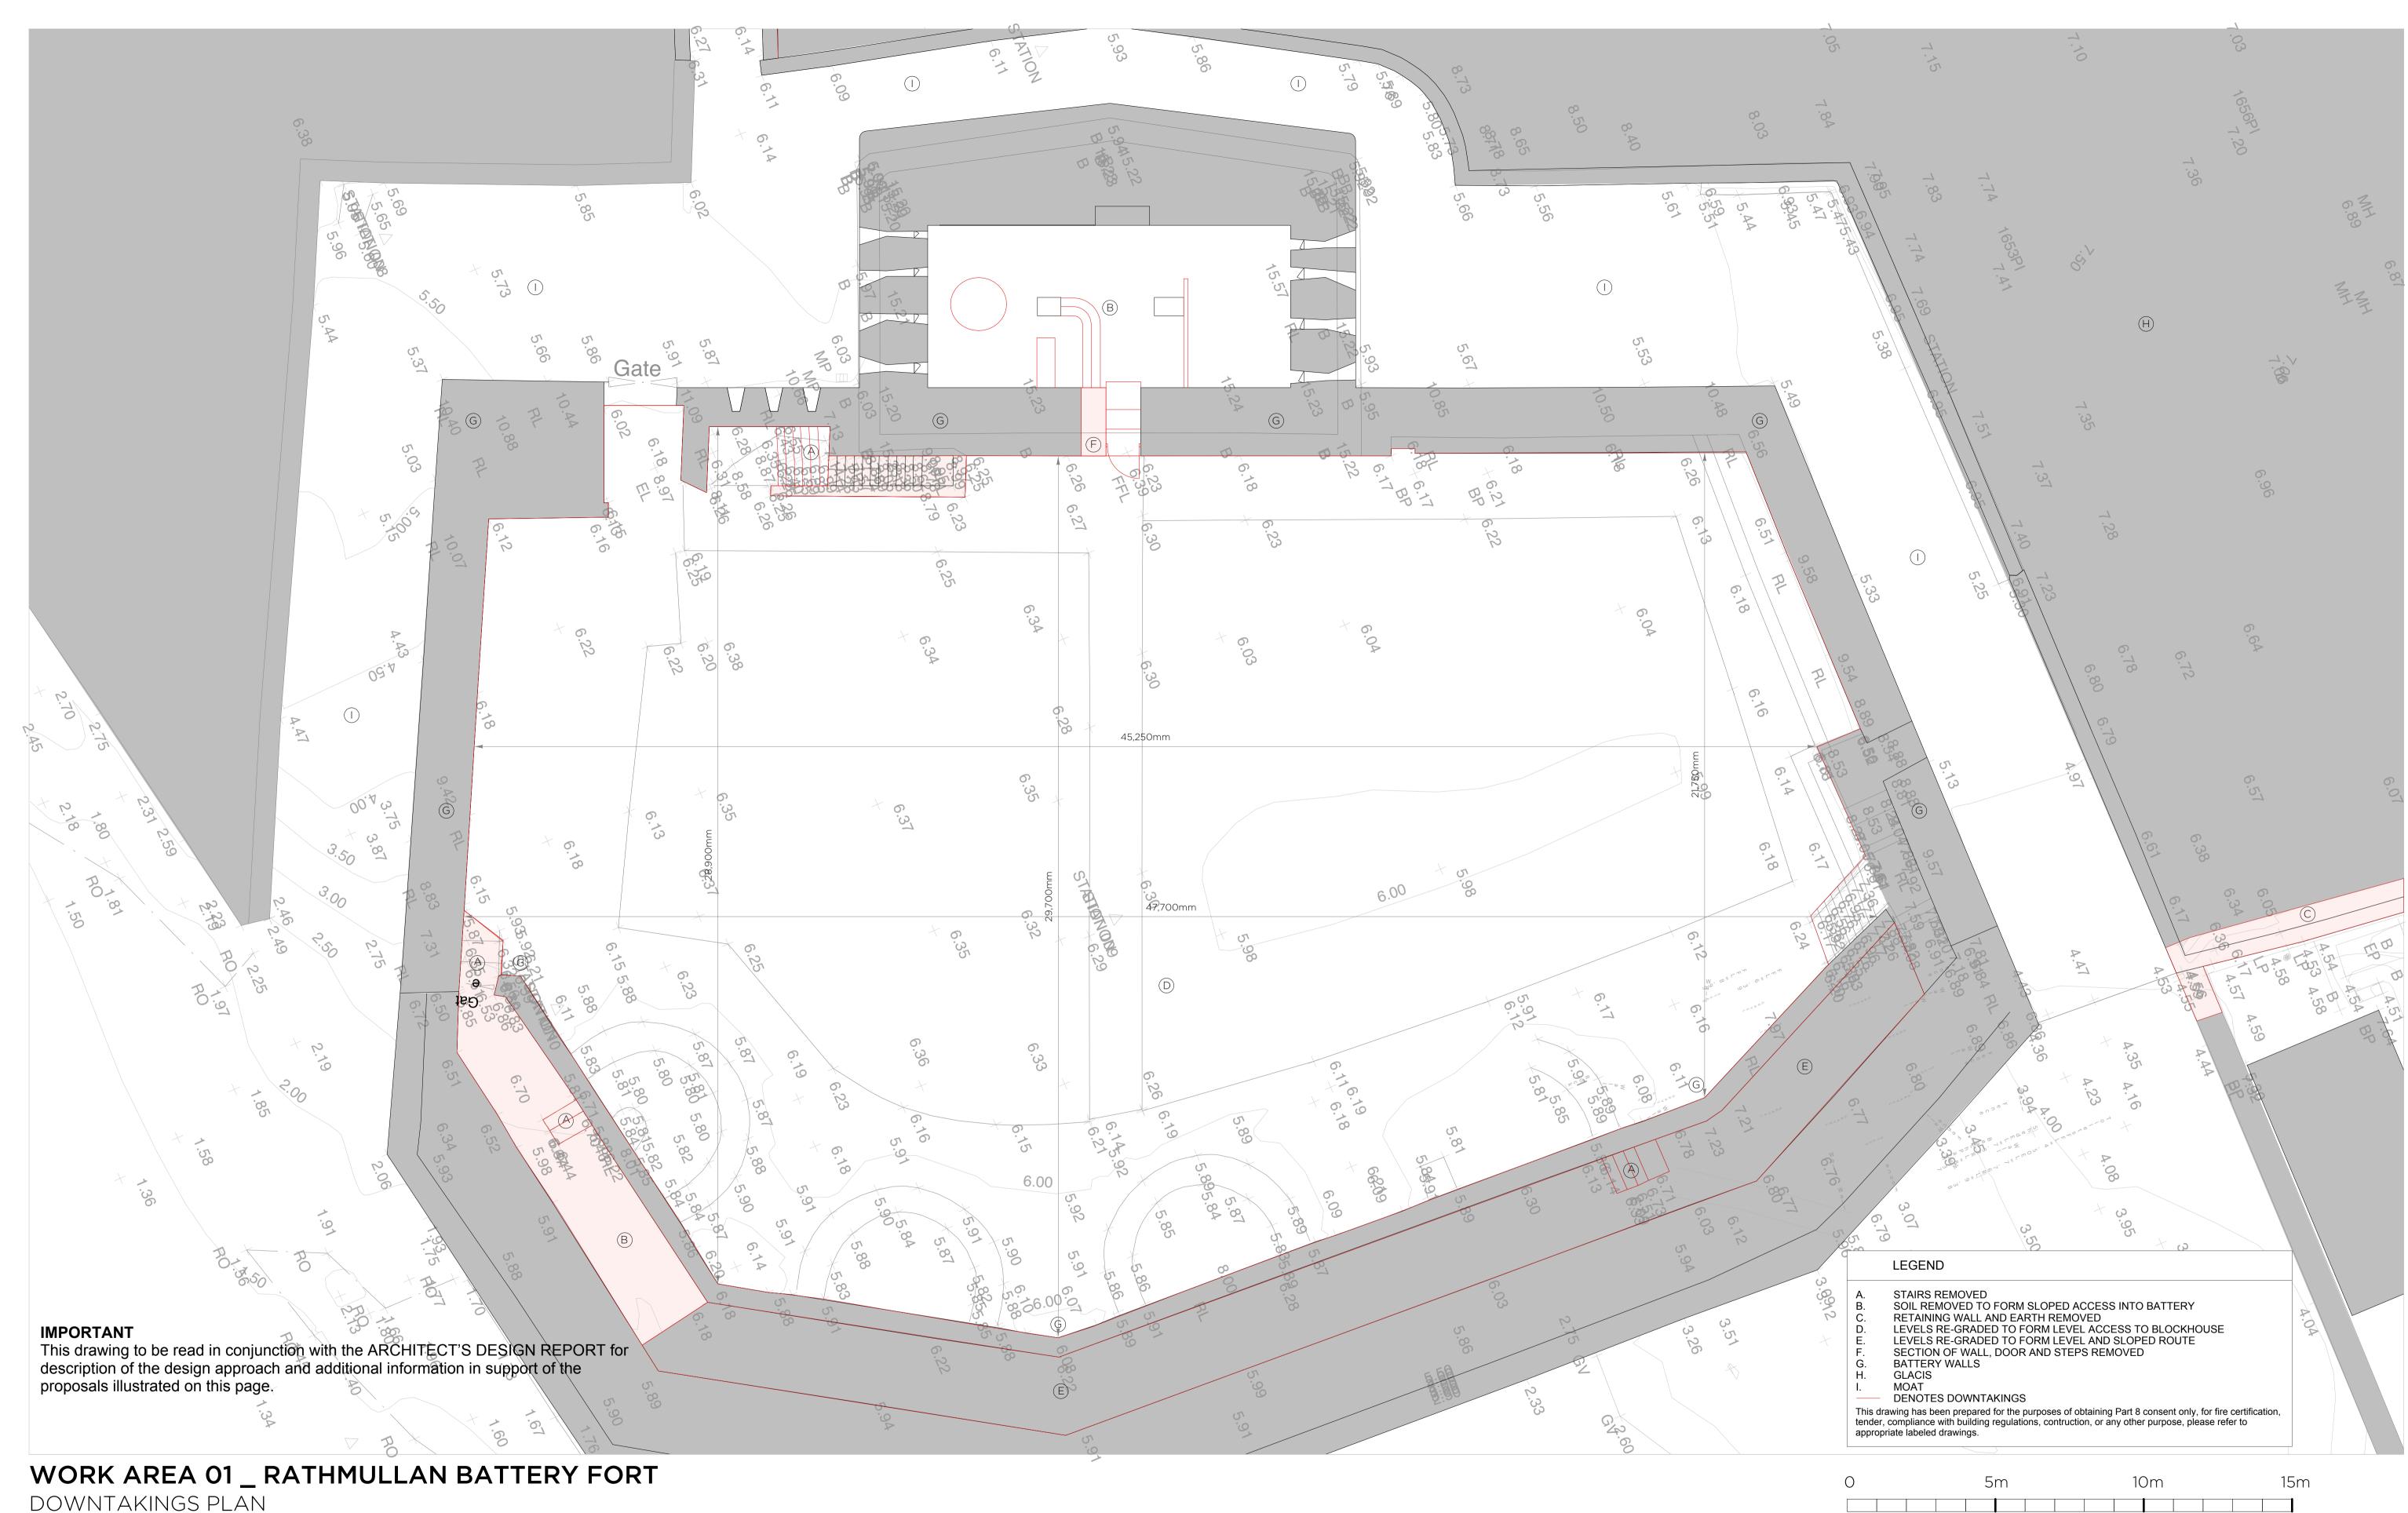

DOWNTAKINGS PLAN

Community Development & Planning Services Regeneration & Development Team

© COPYRIGHT - THIS DRAWING IS PROTECTED BY COPYRIGHT AND IS THE PROPERTY OF DONNEGAL COUNTY COUNCIL. IT MAY NOT BE USED, REPRODUCED OR DISCLOSED TO ANYONE WITHOUT THE PRIOR WRITTEN APPROVAL OF DONEGAL COUNTY COUNCIL.

10m

15m

| ACCESS / FIRE ESCAPE STAIR<br>LIFT<br>ACCESS POINT INTO BATTERY<br>ROOF TERRACE<br>RE-GRADED GROUND SURFACE TO CREATE UNIVERSAL ACCESS ROUTE                                                                                                                                 |
|------------------------------------------------------------------------------------------------------------------------------------------------------------------------------------------------------------------------------------------------------------------------------|
| OPEN PUBLIC SPACE<br>BATTERY WALLS<br>GLACIS<br>MOAT                                                                                                                                                                                                                         |
| <ul> <li>DENOTES DOWNTAKINGS</li> <li>drawing has been prepared for the purposes of obtaining Part 8 consent only, for fire certification, er, compliance with building regulations, contruction, or any other purpose, please refer to opriate labeled drawings.</li> </ul> |
|                                                                                                                                                                                                                                                                              |