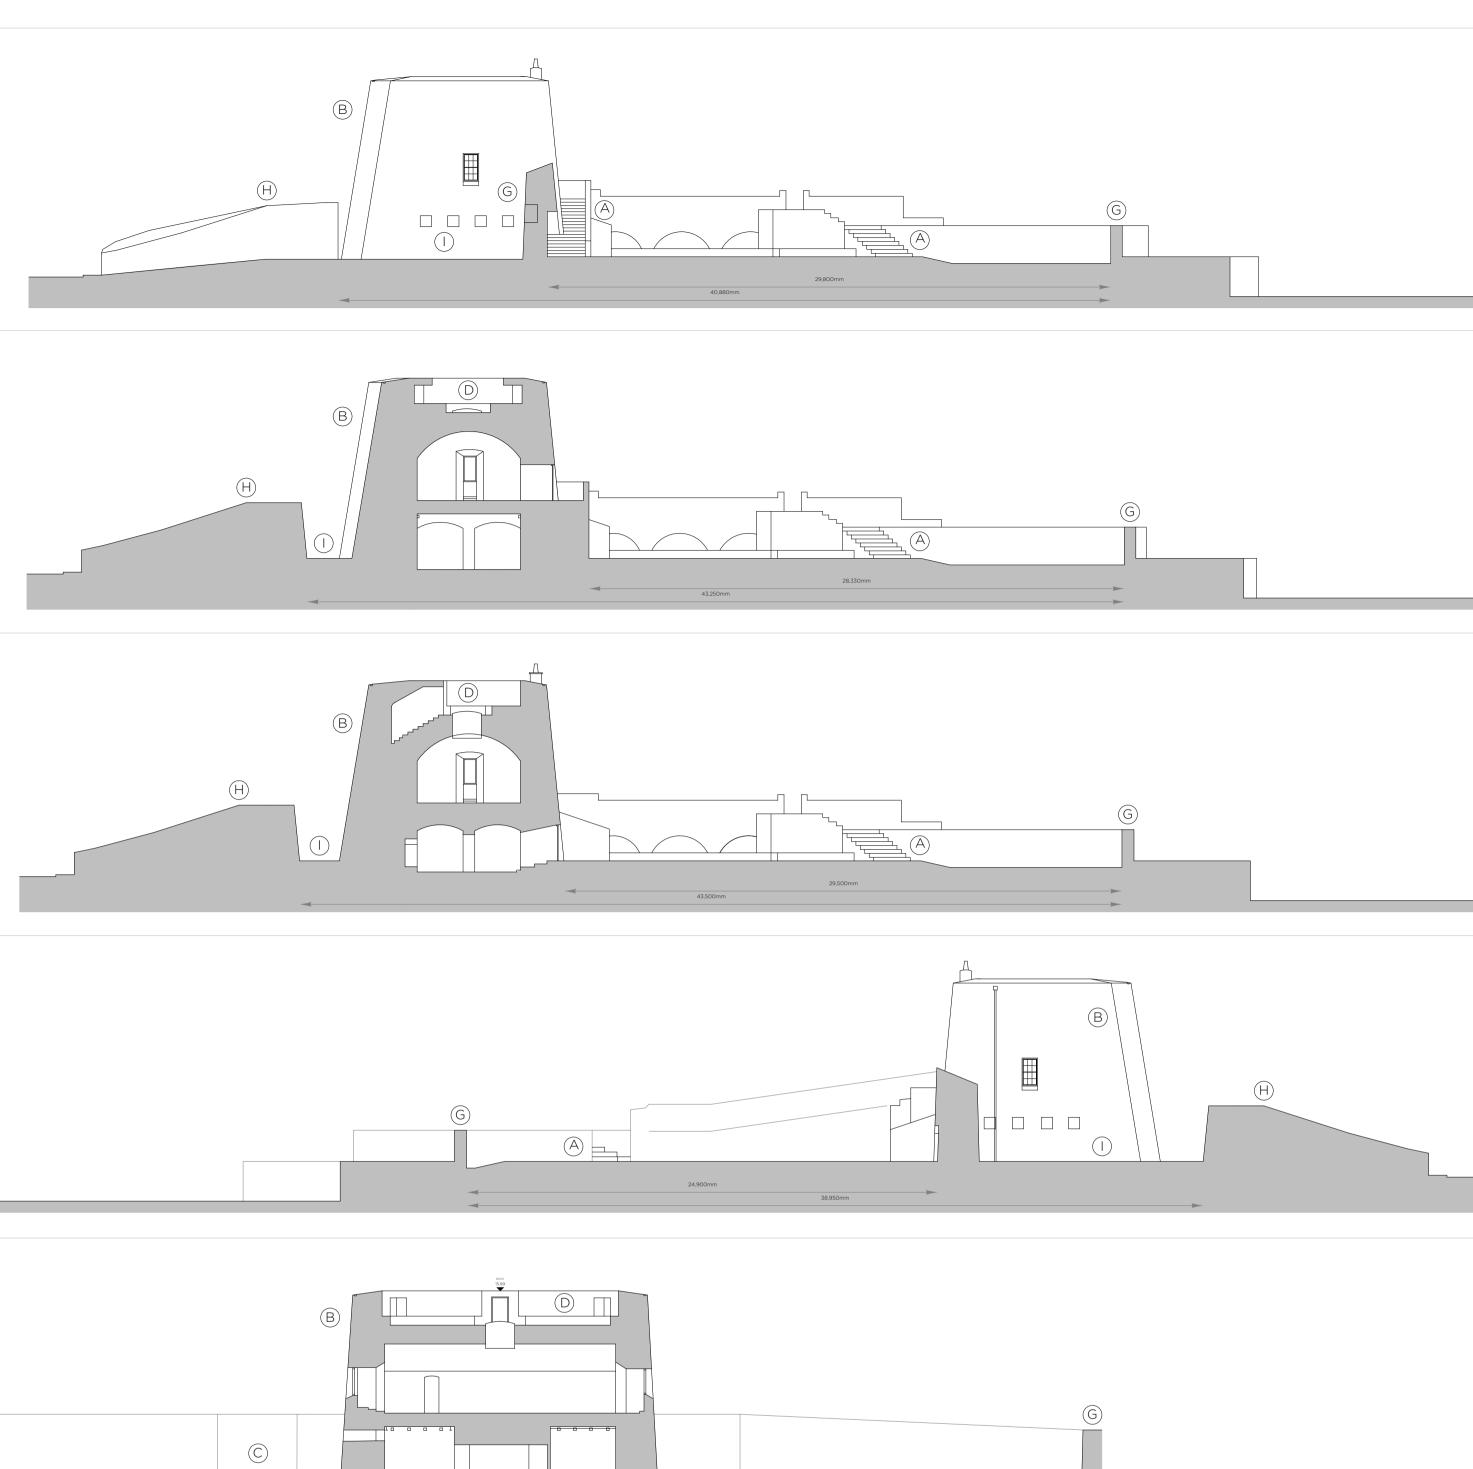

## SECTION AA

SECTION BB

SECTION CC

SECTION DD

SECTION EE

#### IMPORTANT

This drawing to be read in conjunction with the ARCHITECT'S DESIGN REPORT for description of the design approach and additional information in support of the proposals illustrated on this page.

## WORK AREA 01 \_ RATHMULLAN BATTERY FORT

SECTIONS \_ EXISTING

**Comhairle Contae** 

Donegal County Council

Dhún na nGall

Community Development & Planning Services Regeneration & Development Team

Three Rivers Centre, Lifford, Co Donegal

|          |                                                                                                                                                               | 16m               |             |
|----------|---------------------------------------------------------------------------------------------------------------------------------------------------------------|-------------------|-------------|
|          |                                                                                                                                                               | 15m               |             |
|          |                                                                                                                                                               | 14m               |             |
|          |                                                                                                                                                               | 13m               |             |
|          |                                                                                                                                                               | 12m<br>11m        |             |
|          |                                                                                                                                                               | 10m               |             |
|          |                                                                                                                                                               | 9m                |             |
|          |                                                                                                                                                               | 8m                |             |
|          |                                                                                                                                                               | 7m                |             |
|          |                                                                                                                                                               | 6m                | DATUM       |
|          |                                                                                                                                                               |                   | 5m          |
|          |                                                                                                                                                               |                   |             |
|          |                                                                                                                                                               |                   |             |
|          |                                                                                                                                                               | 16 m              |             |
|          |                                                                                                                                                               | 16m<br>15m        |             |
|          |                                                                                                                                                               | 14m               |             |
|          |                                                                                                                                                               | 13m               |             |
|          |                                                                                                                                                               | 12m               |             |
|          |                                                                                                                                                               | 11m               |             |
|          |                                                                                                                                                               | 10m<br>9m         |             |
|          |                                                                                                                                                               | 8m                |             |
|          |                                                                                                                                                               | 7m                |             |
|          |                                                                                                                                                               | 6m                | DATUM       |
|          |                                                                                                                                                               |                   | 5m          |
|          |                                                                                                                                                               |                   |             |
|          |                                                                                                                                                               |                   |             |
|          |                                                                                                                                                               |                   |             |
|          |                                                                                                                                                               | 16m               |             |
|          |                                                                                                                                                               | 15m               |             |
|          |                                                                                                                                                               | 14m<br>13m        |             |
|          |                                                                                                                                                               | 12m               |             |
|          |                                                                                                                                                               | 11m               |             |
|          |                                                                                                                                                               | 10m               |             |
|          |                                                                                                                                                               | 9m                |             |
|          |                                                                                                                                                               | 8m                |             |
|          |                                                                                                                                                               | 7m                |             |
|          |                                                                                                                                                               | 6m                | DATUM<br>5m |
|          |                                                                                                                                                               |                   |             |
|          |                                                                                                                                                               |                   |             |
|          |                                                                                                                                                               |                   |             |
|          |                                                                                                                                                               | 16m               |             |
|          |                                                                                                                                                               | 15m               |             |
|          |                                                                                                                                                               | 14m               |             |
|          |                                                                                                                                                               | 13m               |             |
|          |                                                                                                                                                               | 12m               |             |
|          |                                                                                                                                                               | 11m               |             |
|          |                                                                                                                                                               | 10m<br>9m         |             |
|          |                                                                                                                                                               | 8m                |             |
|          |                                                                                                                                                               | 7m                |             |
|          |                                                                                                                                                               | 6m                | DATUM       |
|          |                                                                                                                                                               |                   | 5m          |
|          |                                                                                                                                                               |                   |             |
|          |                                                                                                                                                               |                   |             |
|          |                                                                                                                                                               |                   |             |
|          |                                                                                                                                                               | 16m               |             |
|          |                                                                                                                                                               | 15m               |             |
|          |                                                                                                                                                               | 14m               |             |
|          |                                                                                                                                                               | 13m               |             |
|          |                                                                                                                                                               | 12m               |             |
|          |                                                                                                                                                               | 11m<br>10m        |             |
|          |                                                                                                                                                               | 9m                |             |
|          |                                                                                                                                                               | 8m                |             |
|          |                                                                                                                                                               | 7m                |             |
|          |                                                                                                                                                               | 6m                | DATUM       |
|          |                                                                                                                                                               |                   | <u>5m</u>   |
|          |                                                                                                                                                               |                   |             |
|          |                                                                                                                                                               |                   |             |
|          |                                                                                                                                                               |                   |             |
|          | LEGEND                                                                                                                                                        |                   |             |
| ٨        |                                                                                                                                                               |                   |             |
| А.<br>В. | STAIRS<br>BLOCKHOUSE                                                                                                                                          |                   |             |
| C.       | ACCESS POINT INTO BATTERY                                                                                                                                     |                   |             |
| D.<br>E. | ROOF<br>ELEVATED PATH                                                                                                                                         |                   |             |
| F.<br>G. | OPEN SPACE<br>BATTERY WALLS                                                                                                                                   |                   |             |
| Н.       | GLACIS                                                                                                                                                        |                   |             |
| I.       | MOAT                                                                                                                                                          |                   |             |
| This dra | wing has been prepared for the purposes of obtaining Part 8 consent only, for compliance with building regulations, contruction, or any other purpose, please | fire certificatio | on,         |
| render ( | computance with pulliging regulations, contruction, or any other purpose, please                                                                              | refer to          |             |

This drawing has been prepared for the purposes of obtaining Part 8 consent only, for fire certification, tender, compliance with building regulations, contruction, or any other purpose, please refer to appropriate labeled drawings.

|                  |                           |                        |                    |                                 | 25m           |                 |
|------------------|---------------------------|------------------------|--------------------|---------------------------------|---------------|-----------------|
|                  |                           |                        |                    |                                 |               |                 |
| oject Title:     | RATHMULLAN<br>REGENERATIC |                        | & HERITAGE)        | First Issue Date:<br>01.11.2022 | Status:<br>PL |                 |
| cation:          | RATHMULLAN,               | , CO. DONEGAL          | -                  | Drawing No.                     | Revision:     | A)              |
| awing Title:     | SECTIONS_EX               | ISTING                 |                    | D.BF.013                        | -             | DONEGAL         |
| ale:<br>200 / A1 | Drawn By:<br>OC           | Checked By:<br>OC / RL | Approved By:<br>RL | Project No.<br>21021            | ·             | IT'S IN OUR DNA |