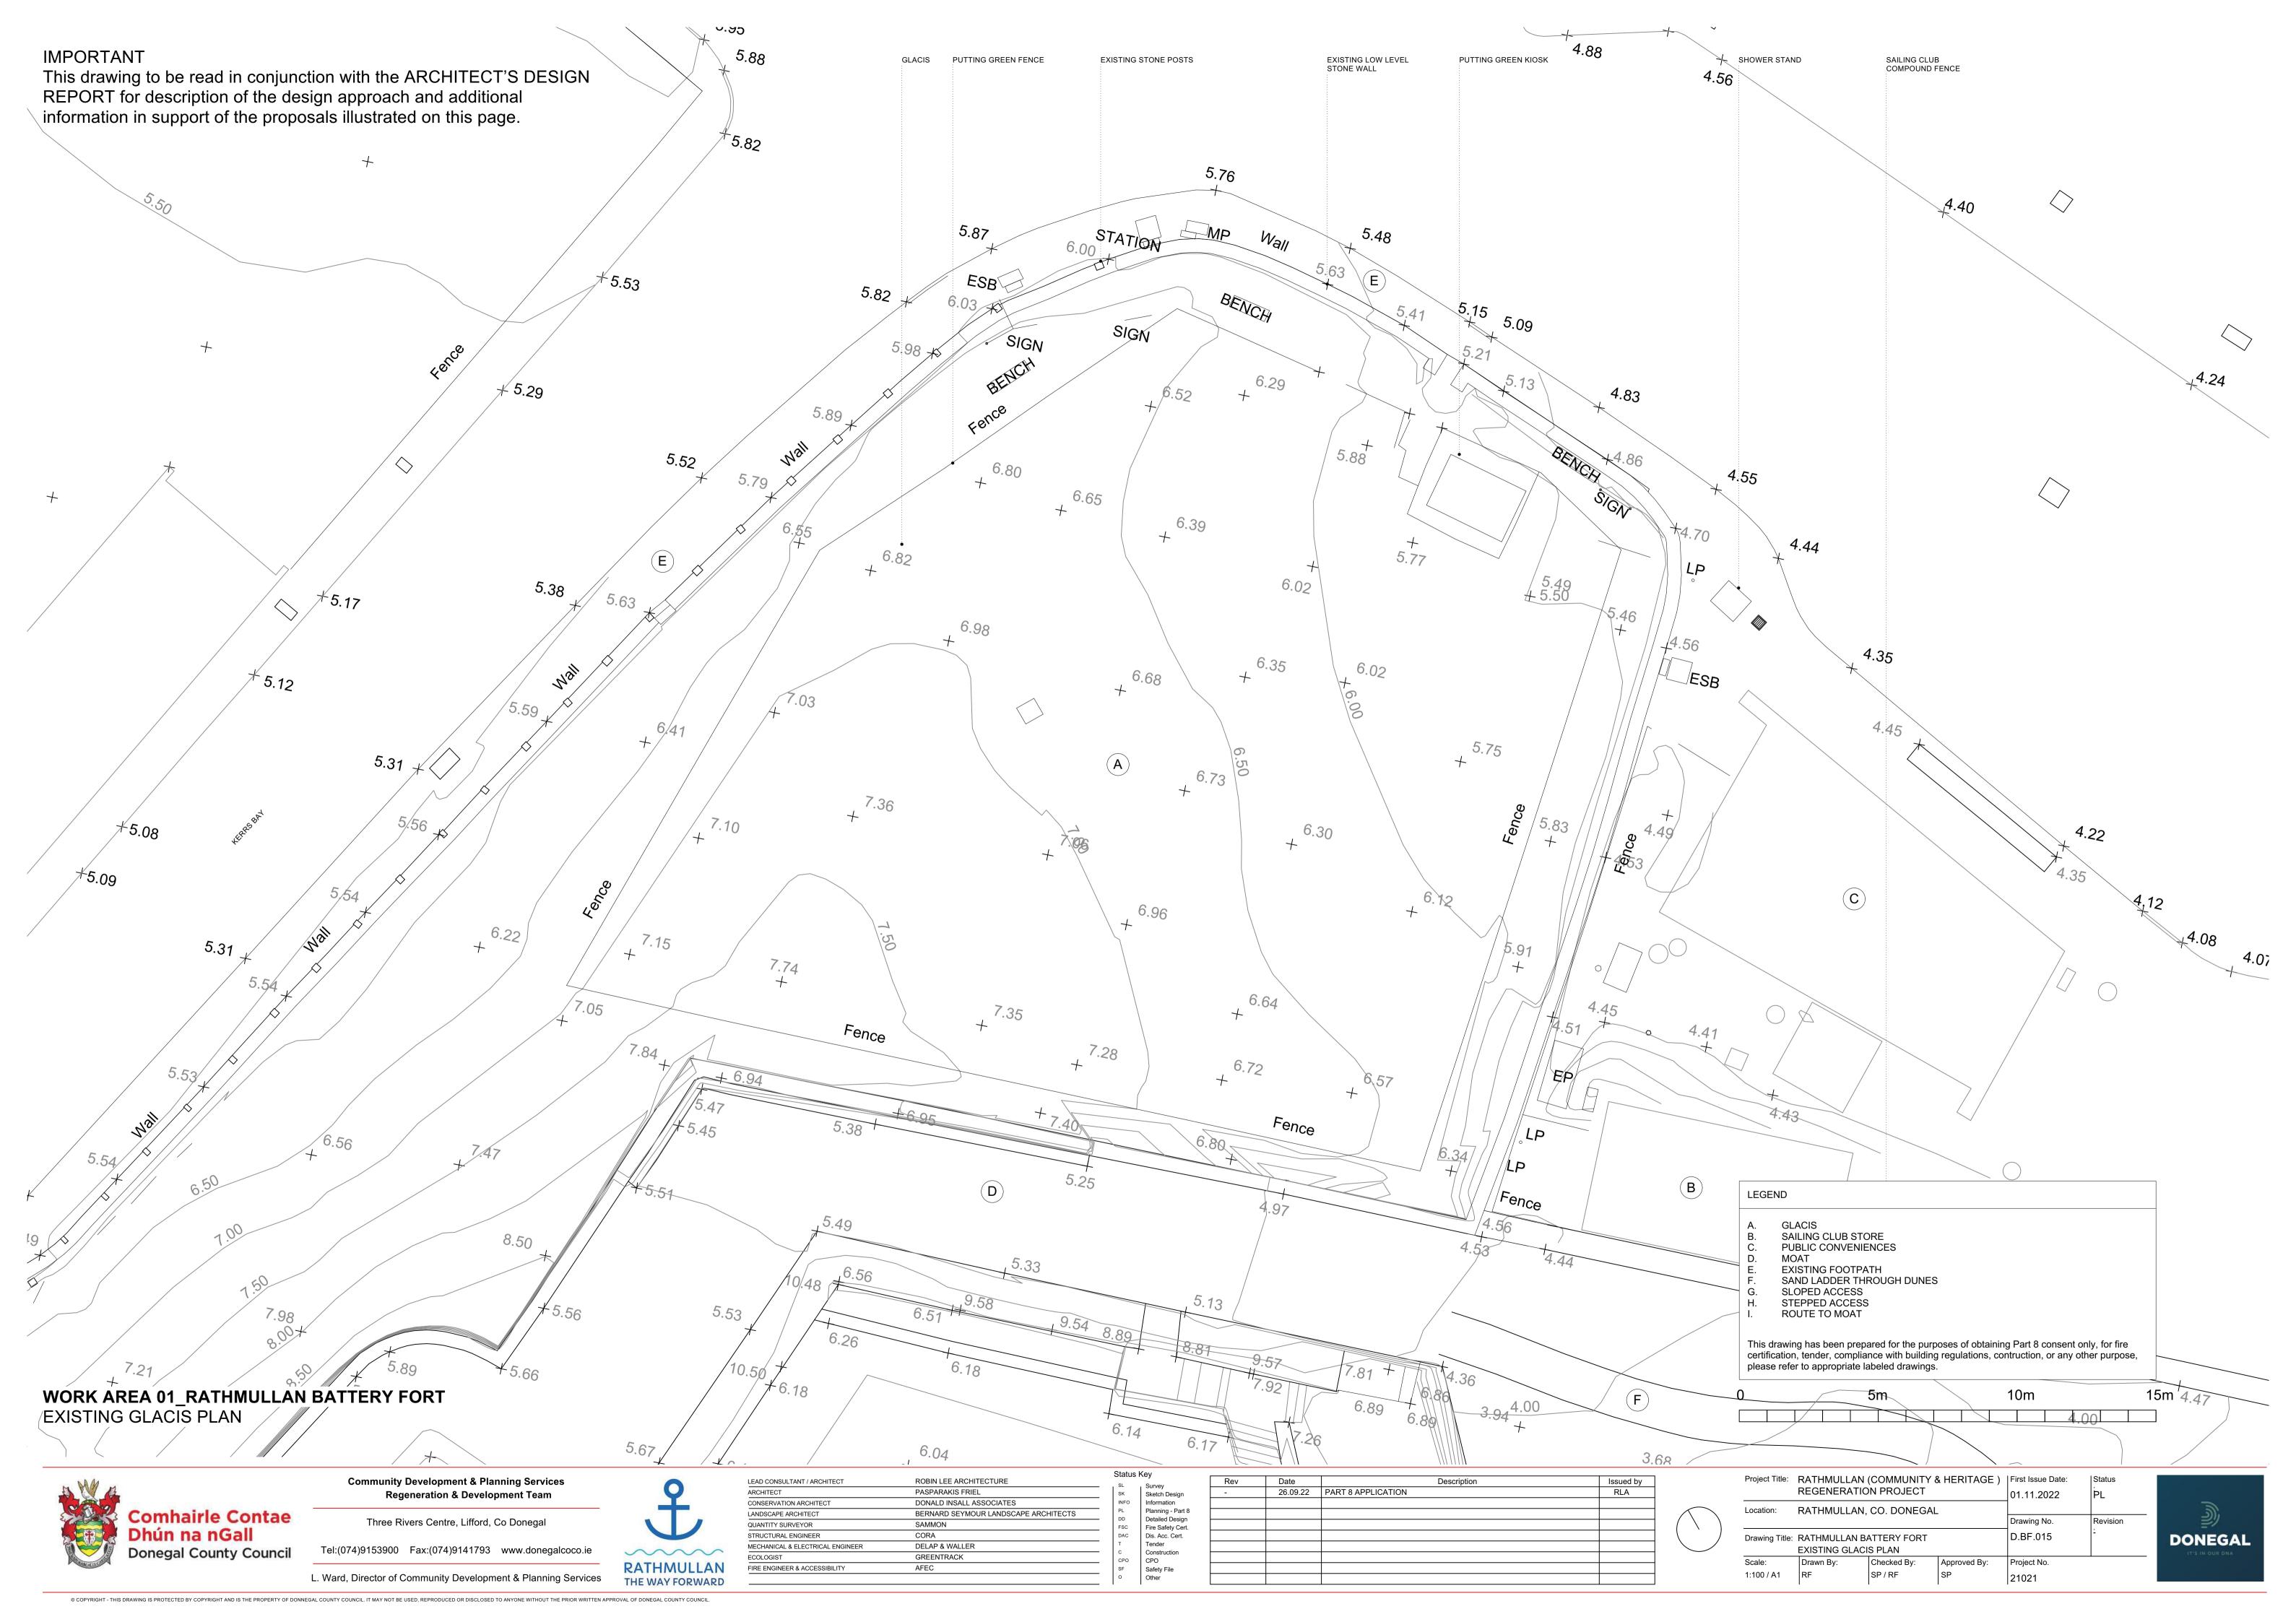

----|---------------------------|------------------------|--------------------|---------------------------------|---------------|-----------------|--|
| tion:        | RATHMULLAN,               | CO. DONEGAL            | -                  | Drawing No.                     | Revision:     | Ŵ               |  |
| ving Title:  | DOWNTAKING                | S PLAN                 |                    | D.BF.014                        | -             | DONEGAL         |  |
| e:<br>D / A1 | Drawn By:<br>OC           | Checked By:<br>OC / RL | Approved By:<br>RL | Project No.<br>21021            |               | IT'S IN OUR DNA |  |
|              | 5                         | -                      |                    |                                 |               |                 |  |







**Comhairle Contae** Dhún na nGall Donegal County Council

Community Development & Planning Services Regeneration & Development Team

Three Rivers Centre, Lifford, Co Donegal

© COPYRIGHT - THIS DRAWING IS PROTECTED BY COPYRIGHT AND IS THE PROPERTY OF DONNEGAL COUNTY COUNCIL. IT MAY NOT BE USED, REPRODUCED OR DISCLOSED TO ANYONE WITHOUT THE PRIOR WRITTEN APPROVAL OF DONEGAL COUNTY COUNCIL.

Tel:(074)9153900 Fax:(074)9141793 www.donegalcoco.ie

 $\sim\sim\sim\sim$ RATHMULLAN THE WAY FORWARD



L. Ward, Director of Community Development & Planning Services

Status Key Proje ROBIN LEE ARCHITECTURE Rev Date Description Issued by SLSurveySKSketch Design 01.11.22 PART 8 APPLICATION PASPARAKIS FRIEL RLA Information Planning - Part 8 Detailed Design Fire Safety Cert. Dis. Acc. Cert. DONALD I