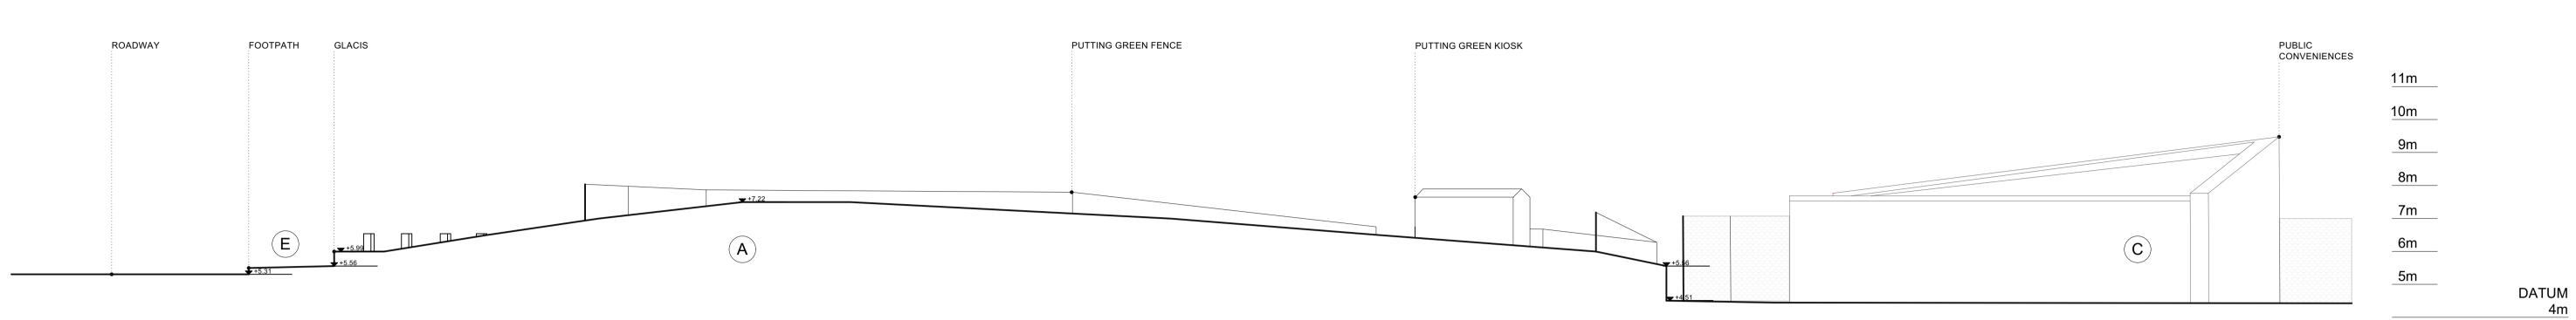

## SECTION AA

SECTION BB

SECTION CC

SECTION DD

SECTION EE

#### IMPORTANT

This drawing to be read in conjunction with the ARCHITECT'S DESIGN REPORT for description of the design approach and additional information in support of the proposals illustrated on this page.

|          |                                                                                                                                                               | 16m               |             |
|----------|---------------------------------------------------------------------------------------------------------------------------------------------------------------|-------------------|-------------|
|          |                                                                                                                                                               | 15m               |             |
|          |                                                                                                                                                               | 14m               |             |
|          |                                                                                                                                                               | 13m               |             |
|          |                                                                                                                                                               | 12m<br>11m        |             |
|          |                                                                                                                                                               | 10m               |             |
|          |                                                                                                                                                               | 9m                |             |
|          |                                                                                                                                                               | 8m                |             |
|          |                                                                                                                                                               | 7m                |             |
|          |                                                                                                                                                               | 6m                | DATUM       |
|          |                                                                                                                                                               |                   | 5m          |
|          |                                                                                                                                                               |                   |             |
|          |                                                                                                                                                               |                   |             |
|          |                                                                                                                                                               | 16 m              |             |
|          |                                                                                                                                                               | 16m<br>15m        |             |
|          |                                                                                                                                                               | 14m               |             |
|          |                                                                                                                                                               | 13m               |             |
|          |                                                                                                                                                               | 12m               |             |
|          |                                                                                                                                                               | 11m               |             |
|          |                                                                                                                                                               | 10m<br>9m         |             |
|          |                                                                                                                                                               | 8m                |             |
|          |                                                                                                                                                               | 7m                |             |
|          |                                                                                                                                                               | 6m                | DATUM       |
|          |                                                                                                                                                               |                   | 5m          |
|          |                                                                                                                                                               |                   |             |
|          |                                                                                                                                                               |                   |             |
|          |                                                                                                                                                               |                   |             |
|          |                                                                                                                                                               | 16m               |             |
|          |                                                                                                                                                               | 15m               |             |
|          |                                                                                                                                                               | 14m<br>13m        |             |
|          |                                                                                                                                                               | 12m               |             |
|          |                                                                                                                                                               | 11m               |             |
|          |                                                                                                                                                               | 10m               |             |
|          |                                                                                                                                                               | 9m                |             |
|          |                                                                                                                                                               | 8m                |             |
|          |                                                                                                                                                               | 7m                |             |
|          |                                                                                                                                                               | 6m                | DATUM<br>5m |
|          |                                                                                                                                                               |                   |             |
|          |                                                                                                                                                               |                   |             |
|          |                                                                                                                                                               |                   |             |
|          |                                                                                                                                                               | 16m               |             |
|          |                                                                                                                                                               | 15m               |             |
|          |                                                                                                                                                               | 14m               |             |
|          |                                                                                                                                                               | 13m               |             |
|          |                                                                                                                                                               | 12m               |             |
|          |                                                                                                                                                               | 11m               |             |
|          |                                                                                                                                                               | 10m<br>9m         |             |
|          |                                                                                                                                                               | 8m                |             |
|          |                                                                                                                                                               | 7m                |             |
|          |                                                                                                                                                               | 6m                | DATUM       |
|          |                                                                                                                                                               |                   | 5m          |
|          |                                                                                                                                                               |                   |             |
|          |                                                                                                                                                               |                   |             |
|          |                                                                                                                                                               |                   |             |
|          |                                                                                                                                                               | 16m               |             |
|          |                                                                                                                                                               | 15m               |             |
|          |                                                                                                                                                               | 14m               |             |
|          |                                                                                                                                                               | 13m               |             |
|          |                                                                                                                                                               | 12m               |             |
|          |                                                                                                                                                               | 11m<br>10m        |             |
|          |                                                                                                                                                               | 9m                |             |
|          |                                                                                                                                                               | 8m                |             |
|          |                                                                                                                                                               | 7m                |             |
|          |                                                                                                                                                               | 6m                | DATUM       |
|          |                                                                                                                                                               |                   | <u>5m</u>   |
|          |                                                                                                                                                               |                   |             |
|          |                                                                                                                                                               |                   |             |
|          |                                                                                                                                                               |                   |             |
|          | LEGEND                                                                                                                                                        |                   |             |
| ٨        |                                                                                                                                                               |                   |             |
| А.<br>В. | STAIRS<br>BLOCKHOUSE                                                                                                                                          |                   |             |
| C.       | ACCESS POINT INTO BATTERY                                                                                                                                     |                   |             |
| D.<br>E. | ROOF<br>ELEVATED PATH                                                                                                                                         |                   |             |
| F.<br>G. | OPEN SPACE<br>BATTERY WALLS                                                                                                                                   |                   |             |
| Н.       | GLACIS                                                                                                                                                        |                   |             |
| I.       | MOAT                                                                                                                                                          |                   |             |
| This dra | wing has been prepared for the purposes of obtaining Part 8 consent only, for compliance with building regulations, contruction, or any other purpose, please | fire certificatio | on,         |
| render ( | computance with pulliging regulations, contruction, or any other purpose, please                                                                              | refer to          |             |

This drawing has been prepared for the purposes of obtaining Part 8 consent only, for fire certification, tender, compliance with building regulations, contruction, or any other purpose, please refer to appropriate labeled drawings.