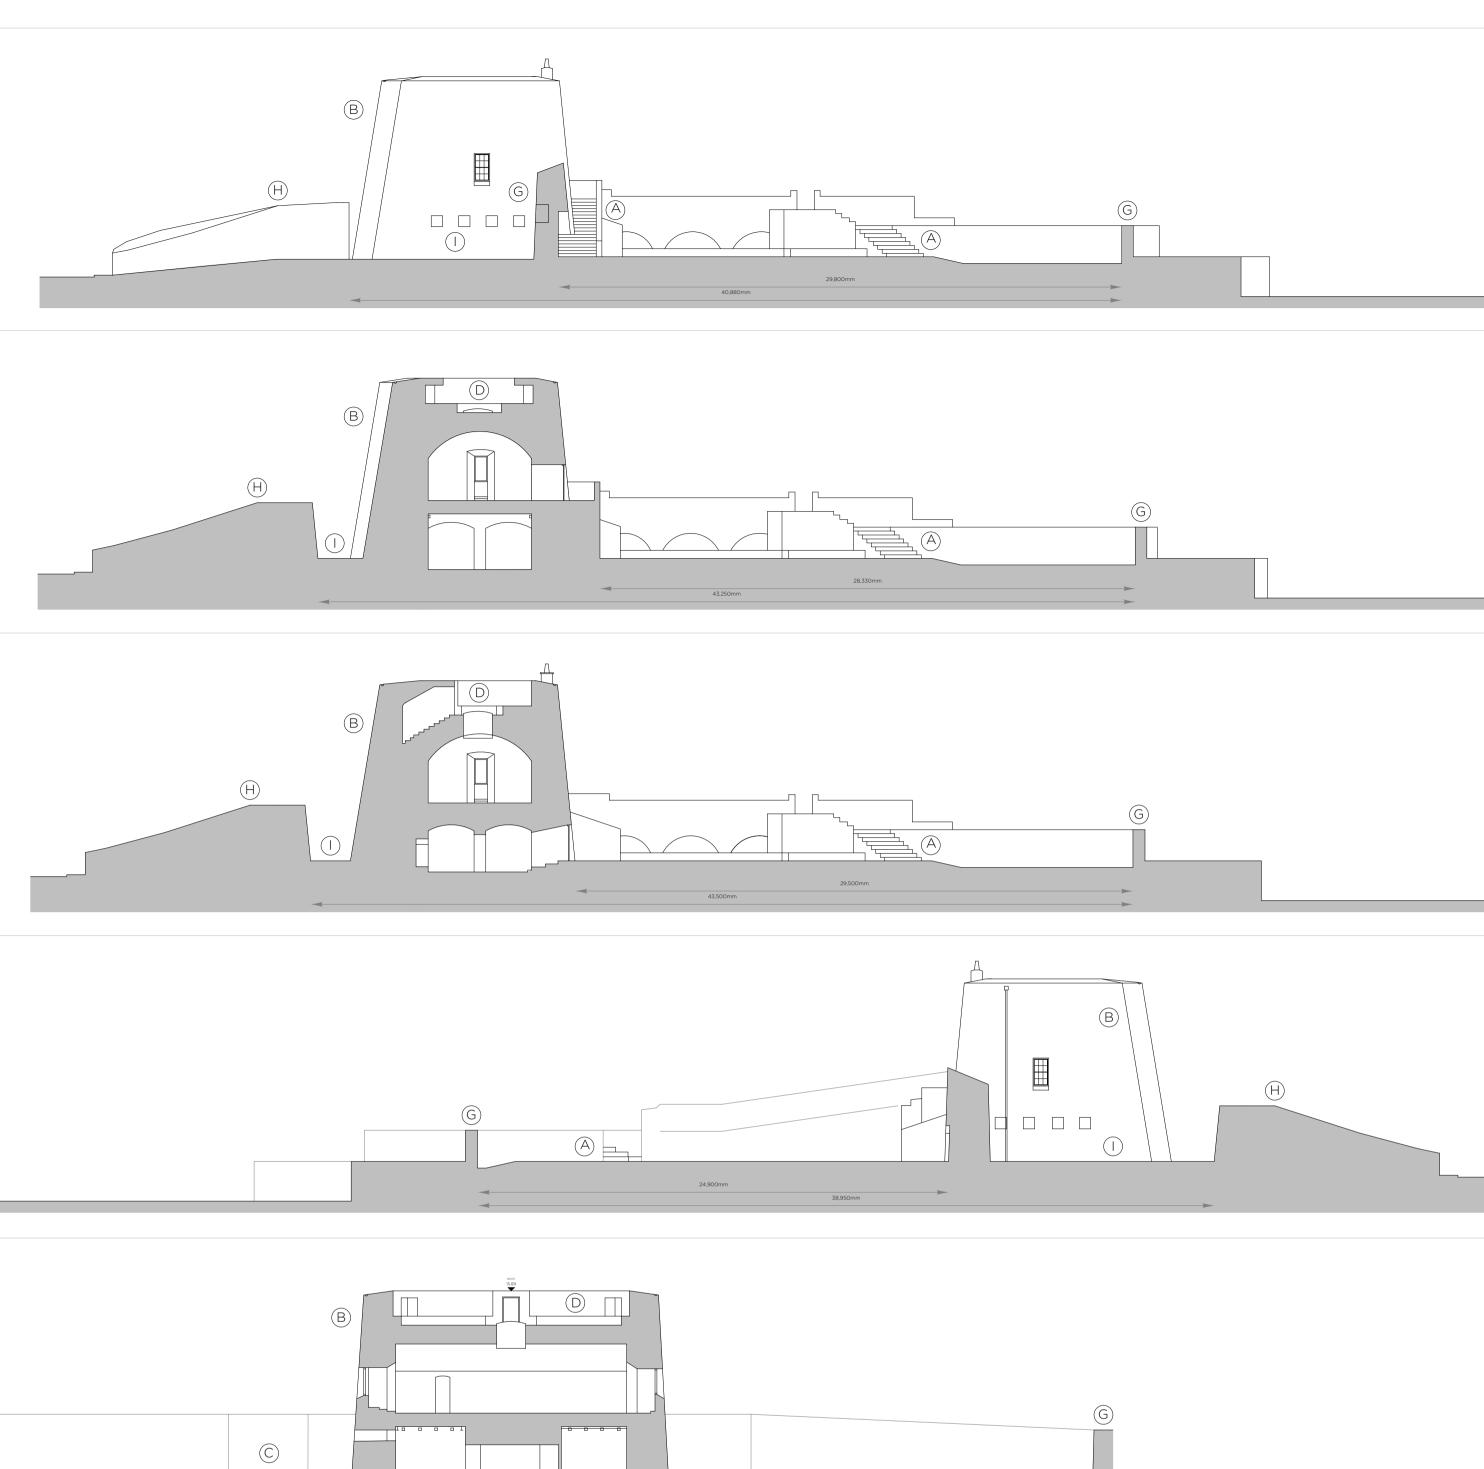

## SECTION AA

SECTION BB

SECTION CC

SECTION DD

SECTION EE

|          |                                                                                                                                                               | 16m               |             |
|----------|---------------------------------------------------------------------------------------------------------------------------------------------------------------|-------------------|-------------|
|          |                                                                                                                                                               | 15m               |             |
|          |                                                                                                                                                               | 14m               |             |
|          |                                                                                                                                                               | 13m               |             |
|          |                                                                                                                                                               | 12m<br>11m        |             |
|          |                                                                                                                                                               | 10m               |             |
|          |                                                                                                                                                               | 9m                |             |
|          |                                                                                                                                                               | 8m                |             |
|          |                                                                                                                                                               | 7m                |             |
|          |                                                                                                                                                               | 6m                | DATUM       |
|          |                                                                                                                                                               |                   | 5m          |
|          |                                                                                                                                                               |                   |             |
|          |                                                                                                                                                               |                   |             |
|          |                                                                                                                                                               | 16 m              |             |
|          |                                                                                                                                                               | 16m<br>15m        |             |
|          |                                                                                                                                                               | 14m               |             |
|          |                                                                                                                                                               | 13m               |             |
|          |                                                                                                                                                               | 12m               |             |
|          |                                                                                                                                                               | 11m               |             |
|          |                                                                                                                                                               | 10m<br>9m         |             |
|          |                                                                                                                                                               | 8m                |             |
|          |                                                                                                                                                               | 7m                |             |
|          |                                                                                                                                                               | 6m                | DATUM       |
|          |                                                                                                                                                               |                   | 5m          |
|          |                                                                                                                                                               |                   |             |
|          |                                                                                                                                                               |                   |             |
|          |                                                                                                                                                               |                   |             |
|          |                                                                                                                                                               | 16m               |             |
|          |                                                                                                                                                               | 15m               |             |
|          |                                                                                                                                                               | 14m<br>13m        |             |
|          |                                                                                                                                                               | 12m               |             |
|          |                                                                                                                                                               | 11m               |             |
|          |                                                                                                                                                               | 10m               |             |
|          |                                                                                                                                                               | 9m                |             |
|          |                                                                                                                                                               | 8m                |             |
|          |                                                                                                                                                               | 7m                |             |
|          |                                                                                                                                                               | 6m                | DATUM<br>5m |
|          |                                                                                                                                                               |                   |             |
|          |                                                                                                                                                               |                   |             |
|          |                                                                                                                                                               |                   |             |
|          |                                                                                                                                                               | 16m               |             |
|          |                                                                                                                                                               | 15m               |             |
|          |                                                                                                                                                               | 14m               |             |
|          |                                                                                                                                                               | 13m               |             |
|          |                                                                                                                                                               | 12m               |             |
|          |                                                                                                                                                               | 11m               |             |
|          |                                                                                                                                                               | 10m<br>9m         |             |
|          |                                                                                                                                                               | 8m                |             |
|          |                                                                                                                                                               | 7m                |             |
|          |                                                                                                                                                               | 6m                | DATUM       |
|          |                                                                                                                                                               |                   | 5m          |
|          |                                                                                                                                                               |                   |             |
|          |                                                                                                                                                               |                   |             |
|          |                                                                                                                                                               |                   |             |
|          |                                                                                                                                                               | 16m               |             |
|          |                                                                                                                                                               | 15m               |             |
|          |                                                                                                                                                               | 14m               |             |
|          |                                                                                                                                                               | 13m               |             |
|          |                                                                                                                                                               | 12m               |             |
|          |                                                                                                                                                               | 11m<br>10m        |             |
|          |                                                                                                                                                               | 9m                |             |
|          |                                                                                                                                                               | 8m                |             |
|          |                                                                                                                                                               | 7m                |             |
|          |                                                                                                                                                               | 6m                | DATUM       |
|          |                                                                                                                                                               |                   | <u>5m</u>   |
|          |                                                                                                                                                               |                   |             |
|          |                                                                                                                                                               |                   |             |
|          |                                                                                                                                                               |                   |             |
|          | LEGEND                                                                                                                                                        |                   |             |
| ٨        |                                                                                                                                                               |                   |             |
| А.<br>В. | STAIRS<br>BLOCKHOUSE                                                                                                                                          |                   |             |
| C.       | ACCESS POINT INTO BATTERY                                                                                                                                     |                   |             |
| D.<br>E. | ROOF<br>ELEVATED PATH                                                                                                                                         |                   |             |
| F.<br>G. | OPEN SPACE<br>BATTERY WALLS                                                                                                                                   |                   |             |
| Н.       | GLACIS                                                                                                                                                        |                   |             |
| I.       | MOAT                                                                                                                                                          |                   |             |
| This dra | wing has been prepared for the purposes of obtaining Part 8 consent only, for compliance with building regulations, contruction, or any other purpose, please | fire certificatio | on,         |
| render ( | computance with pulliging regulations, contruction, or any other purpose, please                                                                              | refer to          |             |

|                  |                           |                        |                    |                                 | 25m           |                 |
|------------------|---------------------------|------------------------|--------------------|---------------------------------|---------------|-----------------|
|                  |                           |                        |                    |                                 |               |                 |
| oject Title:     | RATHMULLAN<br>REGENERATIC |                        | & HERITAGE)        | First Issue Date:<br>01.11.2022 | Status:<br>PL |                 |
| cation:          | RATHMULLAN,               | , CO. DONEGAL          | -                  | Drawing No.                     | Revision:     | A)              |
| awing Title:     | SECTIONS_EX               | ISTING                 |                    | D.BF.013                        | -             | DONEGAL         |
| ale:<br>200 / A1 | Drawn By:<br>OC           | Checked By:<br>OC / RL | Approved By:<br>RL | Project No.<br>21021            | ·             | IT'S IN OUR DNA |