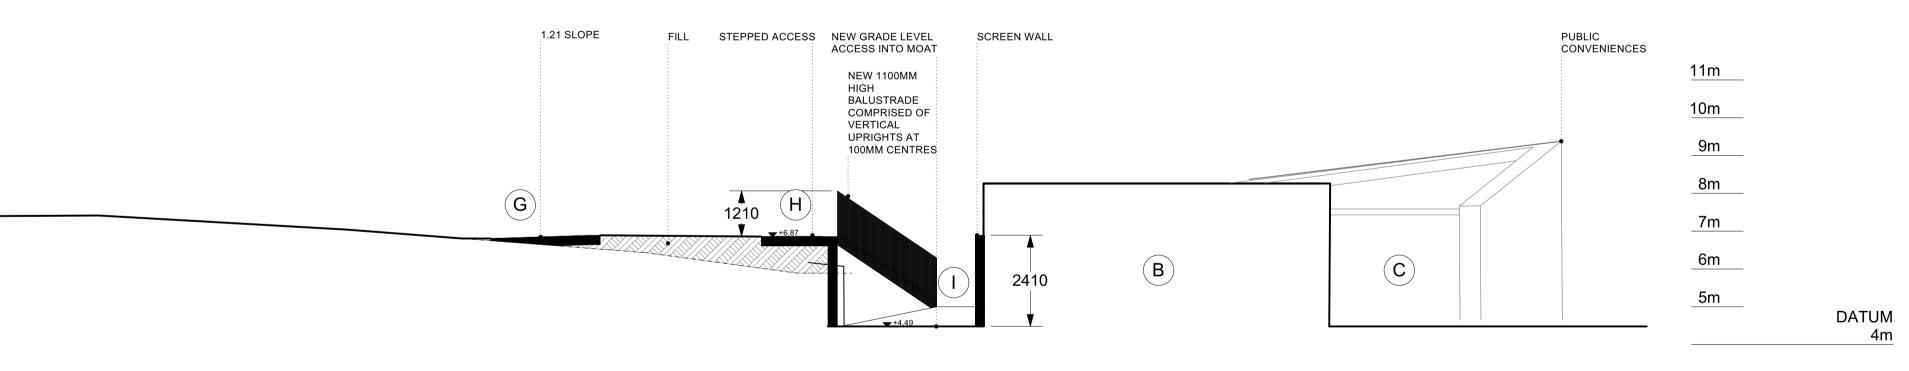

## SECTION AA

SECTION BB

SECTION CC

SECTION DD

SECTION EE

#### IMPORTANT

This drawing to be read in conjunction with the ARCHITECT'S DESIGN REPORT for description of the design approach and additional information in support of the proposals illustrated on this page.

|          |                                                                                                                                                               | 16m               |             |
|----------|---------------------------------------------------------------------------------------------------------------------------------------------------------------|-------------------|-------------|
|          |                                                                                                                                                               | 15m               |             |
|          |                                                                                                                                                               | 14m               |             |
|          |                                                                                                                                                               | 13m               |             |
|          |                                                                                                                                                               | 12m<br>11m        |             |
|          |                                                                                                                                                               | 10m               |             |
|          |                                                                                                                                                               | 9m                |             |
|          |                                                                                                                                                               | 8m                |             |
|          |                                                                                                                                                               | 7m                |             |
|          |                                                                                                                                                               | 6m                | DATUM       |
|          |                                                                                                                                                               |                   | 5m          |
|          |                                                                                                                                                               |                   |             |
|          |                                                                                                                                                               |                   |             |
|          |                                                                                                                                                               | 16 m              |             |
|          |                                                                                                                                                               | 16m<br>15m        |             |
|          |                                                                                                                                                               | 14m               |             |
|          |                                                                                                                                                               | 13m               |             |
|          |                                                                                                                                                               | 12m               |             |
|          |                                                                                                                                                               | 11m               |             |
|          |                                                                                                                                                               | 10m<br>9m         |             |
|          |                                                                                                                                                               | 8m                |             |
|          |                                                                                                                                                               | 7m                |             |
|          |                                                                                                                                                               | 6m                | DATUM       |
|          |                                                                                                                                                               |                   | 5m          |
|          |                                                                                                                                                               |                   |             |
|          |                                                                                                                                                               |                   |             |
|          |                                                                                                                                                               |                   |             |
|          |                                                                                                                                                               | 16m               |             |
|          |                                                                                                                                                               | 15m               |             |
|          |                                                                                                                                                               | 14m<br>13m        |             |
|          |                                                                                                                                                               | 12m               |             |
|          |                                                                                                                                                               | 11m               |             |
|          |                                                                                                                                                               | 10m               |             |
|          |                                                                                                                                                               | 9m                |             |
|          |                                                                                                                                                               | 8m                |             |
|          |                                                                                                                                                               | 7m                |             |
|          |                                                                                                                                                               | 6m                | DATUM<br>5m |
|          |                                                                                                                                                               |                   |             |
|          |                                                                                                                                                               |                   |             |
|          |                                                                                                                                                               |                   |             |
|          |                                                                                                                                                               | 16m               |             |
|          |                                                                                                                                                               | 15m               |             |
|          |                                                                                                                                                               | 14m               |             |
|          |                                                                                                                                                               | 13m               |             |
|          |                                                                                                                                                               | 12m               |             |
|          |                                                                                                                                                               | 11m               |             |
|          |                                                                                                                                                               | 10m<br>9m         |             |
|          |                                                                                                                                                               | 8m                |             |
|          |                                                                                                                                                               | 7m                |             |
|          |                                                                                                                                                               | 6m                | DATUM       |
|          |                                                                                                                                                               |                   | 5m          |
|          |                                                                                                                                                               |                   |             |
|          |                                                                                                                                                               |                   |             |
|          |                                                                                                                                                               |                   |             |
|          |                                                                                                                                                               | 16m               |             |
|          |                                                                                                                                                               | 15m               |             |
|          |                                                                                                                                                               | 14m               |             |
|          |                                                                                                                                                               | 13m               |             |
|          |                                                                                                                                                               | 12m               |             |
|          |                                                                                                                                                               | 11m<br>10m        |             |
|          |                                                                                                                                                               | 9m                |             |
|          |                                                                                                                                                               | 8m                |             |
|          |                                                                                                                                                               | 7m                |             |
|          |                                                                                                                                                               | 6m                | DATUM       |
|          |                                                                                                                                                               |                   | <u>5m</u>   |
|          |                                                                                                                                                               |                   |             |
|          |                                                                                                                                                               |                   |             |
|          |                                                                                                                                                               |                   |             |
|          | LEGEND                                                                                                                                                        |                   |             |
| ٨        |                                                                                                                                                               |                   |             |
| А.<br>В. | STAIRS<br>BLOCKHOUSE                                                                                                                                          |                   |             |
| C.       | ACCESS POINT INTO BATTERY                                                                                                                                     |                   |             |
| D.<br>E. | ROOF<br>ELEVATED PATH                                                                                                                                         |                   |             |
| F.<br>G. | OPEN SPACE<br>BATTERY WALLS                                                                                                                                   |                   |             |
| Н.       | GLACIS                                                                                                                                                        |                   |             |
| I.       | MOAT                                                                                                                                                          |                   |             |
| This dra | wing has been prepared for the purposes of obtaining Part 8 consent only, for compliance with building regulations, contruction, or any other purpose, please | fire certificatio | on,         |
| render ( | computance with pulliging regulations, contruction, or any other purpose, please                                                                              | refer to          |             |

This drawing has been prepared for the purposes of obtaining Part 8 consent only, for fire certification, tender, compliance with building regulations, contruction, or any other purpose, please refer to appropriate labeled drawings.