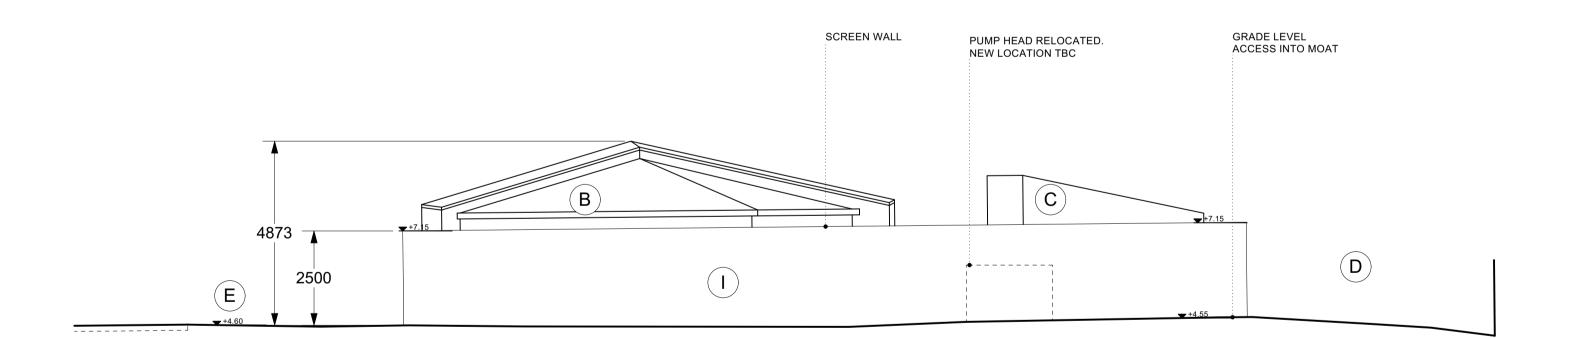

## SECTION AA \_ PROPOSED

#### SECTION BB \_ PROPOSED

#### IMPORTANT

This drawing to be read in conjunction with the ARCHITECT'S DESIGN REPORT for description of the design approach and additional information in support of the proposals illustrated on this page.

# WORK AREA 01 \_ RATHMULLAN BATTERY FORT

PROPOSED SECTIONS

Community Development & Planning Services Regeneration & Development Team

Three Rivers Centre, Lifford, Co Donegal

Tel:(074)9153900 Fax:(074)9141793 www.donegalcoco.ie