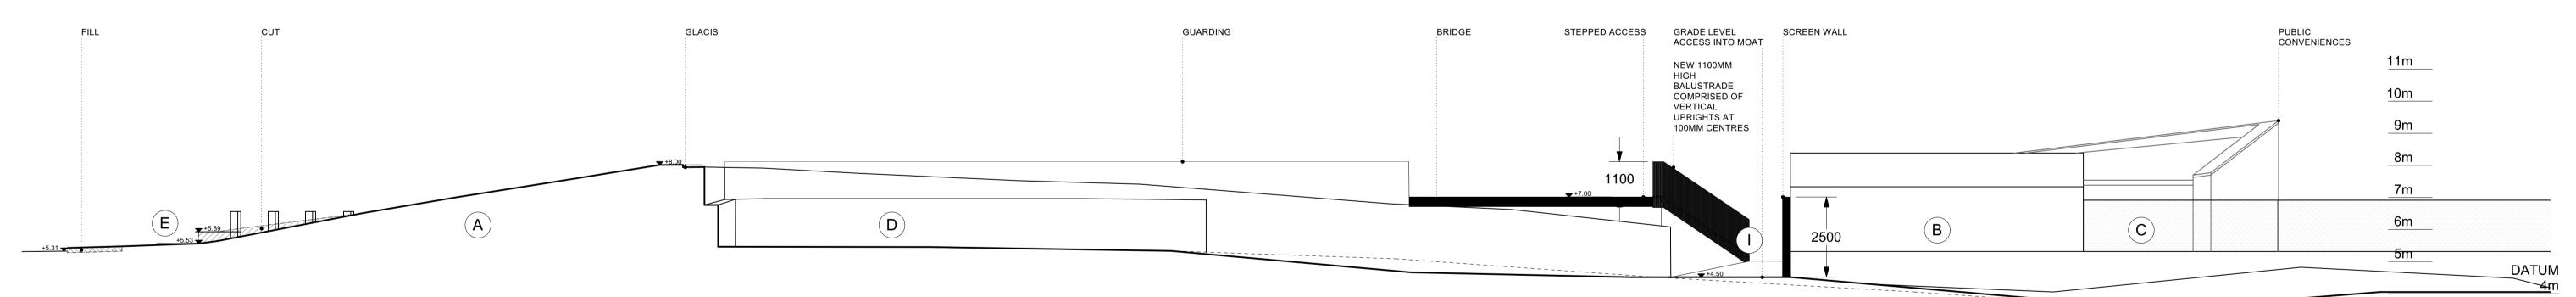

## SECTION AA \_ PROPOSED

#### SECTION BB \_ PROPOSED

#### IMPORTANT

This drawing to be read in conjunction with the ARCHITECT'S DESIGN REPORT for description of the design approach and additional information in support of the proposals illustrated on this page.

# WORK AREA 01 \_ RATHMULLAN BATTERY FORT

PROPOSED SECTIONS

Community Development & Planning Services Regeneration & Development Team

Three Rivers Centre, Lifford, Co Donegal

Tel:(074)9153900 Fax:(074)9141793 www.donegalcoco.ie

LEGEND

0 

| ROBIN LEE ARCHITECTURE               | Status<br>, s∟ | Survey                               | Rev | Date     | Description        | Issued by | Project Title |
|--------------------------------------|----------------|--------------------------------------|-----|----------|--------------------|-----------|---------------|
| PASPARAKIS FRIEL                     | SK             | Sketch Design                        | -   | 01.11.22 | PART 8 APPLICATION | RLA       |               |
| DONALD INSALL ASSOCIATES             | INFO           | Information                          |     |          |                    |           |               |
| BERNARD SEYMOUR LANDSCAPE ARCHITECTS | PL             | Planning - Part 8                    |     |          |                    |           | Location:     |
| SAMMON                               | DD<br>FSC      | Detailed Design<br>Fire Safety Cert. |     |          |                    |           |               |
| CORA                                 | DAC            | Dis. Acc. Cert.                      |     |          |                    |           | Drawing Titl  |
| DELAP & WALLER                       | т              | Tender                               |     |          |                    |           | Drawing rid   |
| GREENTRACK                           | С              | Construction<br>CPO                  |     |          |                    |           | Capita        |
| AFEC                                 | SF             | Safety File                          |     |          |                    |           | Scale:        |
|                                      | o              | Other                                |     |          |                    |           | 1:100 / A1    |
|                                      |                | •                                    |     |          |                    |           |               |

10m

15m

| ACCESS / FIRE ESCAPE STAIR<br>LIFT<br>ACCESS POINT INTO BATTERY<br>ROOF TERRACE<br>RE-GRADED GROUND SURFACE TO CREATE UNIVERSAL ACCESS ROUTE                                                                                                                                 |
|------------------------------------------------------------------------------------------------------------------------------------------------------------------------------------------------------------------------------------------------------------------------------|
| OPEN PUBLIC SPACE<br>BATTERY WALLS<br>GLACIS<br>MOAT                                                                                                                                                                                                                         |
| <ul> <li>DENOTES DOWNTAKINGS</li> <li>drawing has been prepared for the purposes of obtaining Part 8 consent only, for fire certification, er, compliance with building regulations, contruction, or any other purpose, please refer to opriate labeled drawings.</li> </ul> |
|                                                                                                                                                                                                                                                                              |