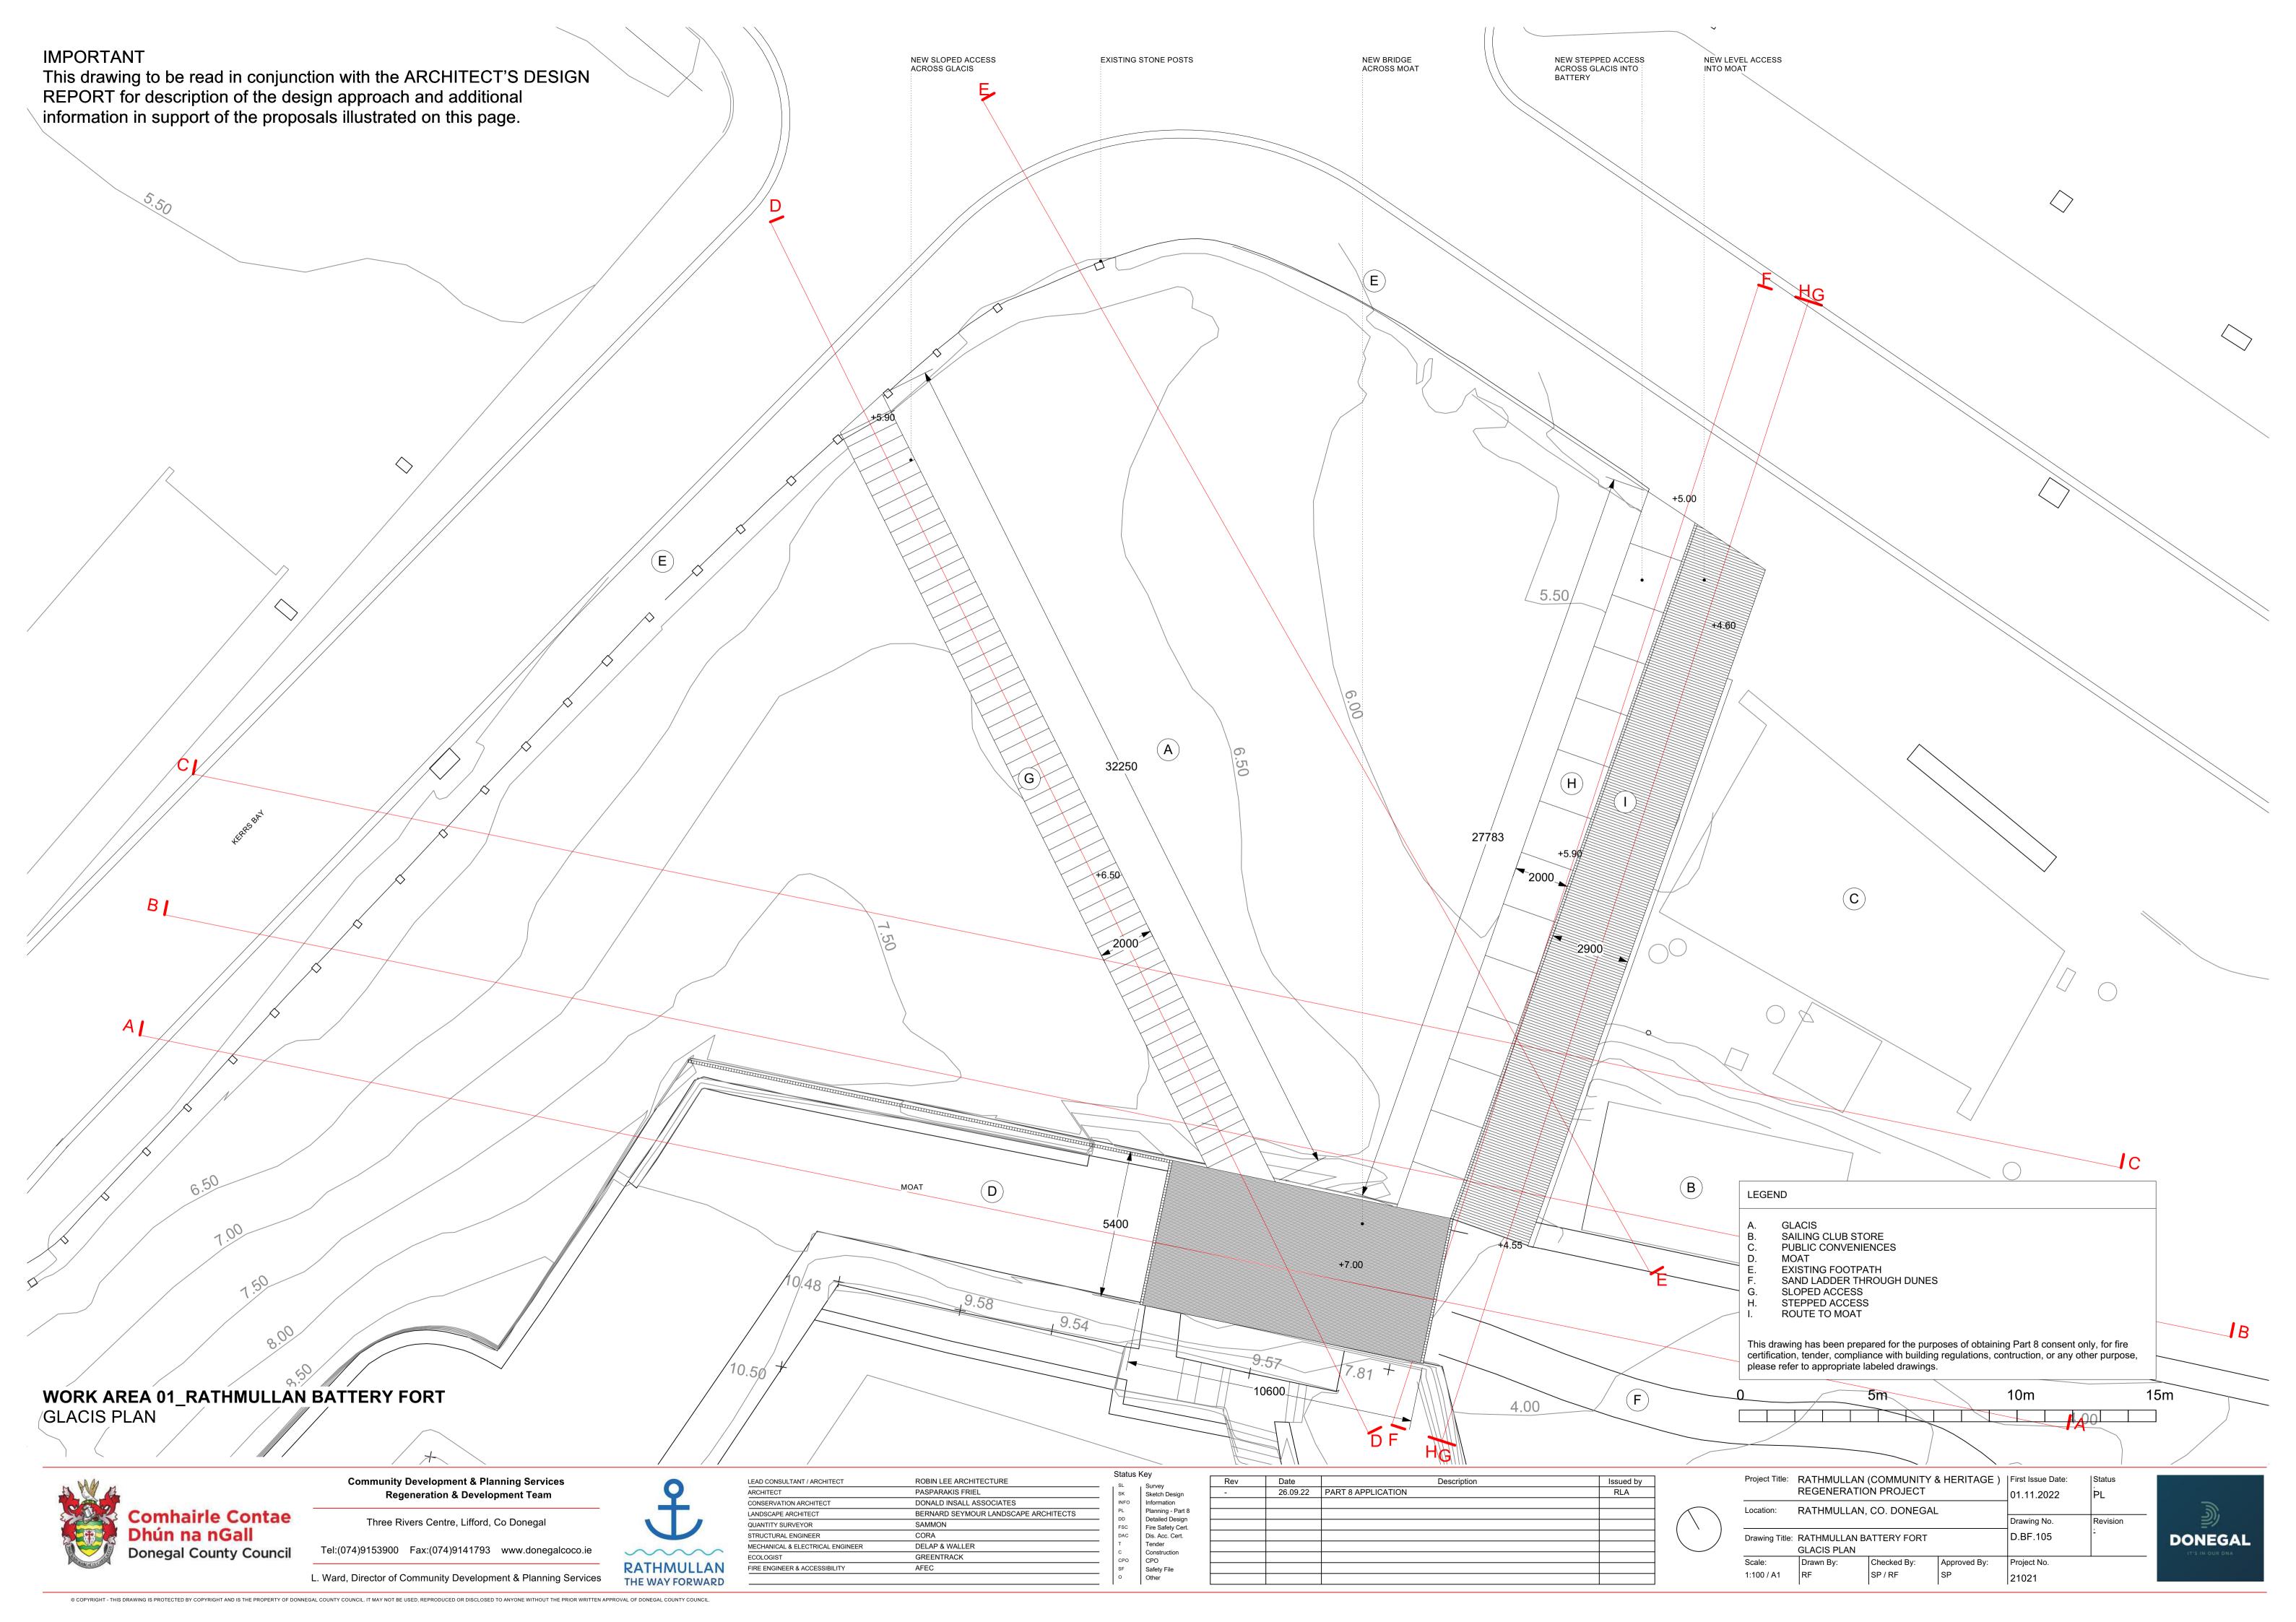

### WORK AREA 01 \_ RATHMULLAN BATTERY FORT SITE PLAN

Community Development & Planning Services Regeneration & Development Team

Three Rivers Centre, Lifford, Co Donegal

Tel:(074)9153900 Fax:(074)9141793 www.donegalcoco.ie

|                                                                                                                                                                                                                                                             |                                                                                                                                                           | PUBLIC CA           | AR PARK |  |
|-------------------------------------------------------------------------------------------------------------------------------------------------------------------------------------------------------------------------------------------------------------|-----------------------------------------------------------------------------------------------------------------------------------------------------------|---------------------|---------|--|
|                                                                                                                                                                                                                                                             |                                                                                                                                                           |                     |         |  |
|                                                                                                                                                                                                                                                             |                                                                                                                                                           |                     |         |  |
| LEGEND                                                                                                                                                                                                                                                      |                                                                                                                                                           | PART 8 PLANNING APP |         |  |
| AREA OF DEVELOPMENT<br>OS MAP NO.<br>ITM COORDS:<br>Reproduced under License by t<br>Ordnance Survey Ireland Licens<br>Ordnance Survey Ireland and G<br>This drawing has been prepared<br>tender, compliance with building<br>appropriate labeled drawings. | OUTLINED IN RED<br>WORK AREA<br>SITE: 1.26 Hectares<br>DL 37 , DL 01<br>629742, 9275<br>he Government<br>se No. 2020/SO_NIMA_053<br>Government of Ireland | s<br>46-C<br>519    |         |  |
|                                                                                                                                                                                                                                                             | 30m 40m                                                                                                                                                   | 50m                 |         |  |

#### IMPORTANT

This drawing to be read in conjunction with the ARCHITECT'S DESIGN REPORT for description of the design approach and additional information in support of the proposals illustrated on this page.