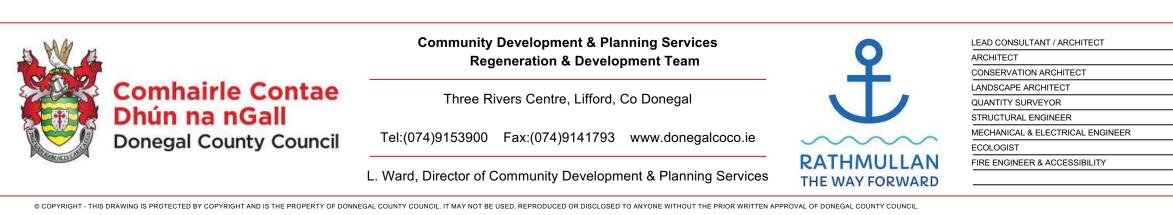

## SECTION AA \_ PROPOSED

#### SECTION BB \_ PROPOSED

#### IMPORTANT

This drawing to be read in conjunction with the ARCHITECT'S DESIGN REPORT for description of the design approach and additional information in support of the proposals illustrated on this page.

10m

15m

| ACCESS / FIRE ESCAPE STAIR<br>LIFT<br>ACCESS POINT INTO BATTERY<br>ROOF TERRACE<br>RE-GRADED GROUND SURFACE TO CREATE UNIVERSAL ACCESS ROUTE                                                                                                                                 |
|------------------------------------------------------------------------------------------------------------------------------------------------------------------------------------------------------------------------------------------------------------------------------|
| OPEN PUBLIC SPACE<br>BATTERY WALLS<br>GLACIS<br>MOAT                                                                                                                                                                                                                         |
| <ul> <li>DENOTES DOWNTAKINGS</li> <li>drawing has been prepared for the purposes of obtaining Part 8 consent only, for fire certification, er, compliance with building regulations, contruction, or any other purpose, please refer to opriate labeled drawings.</li> </ul> |
|                                                                                                                                                                                                                                                                              |