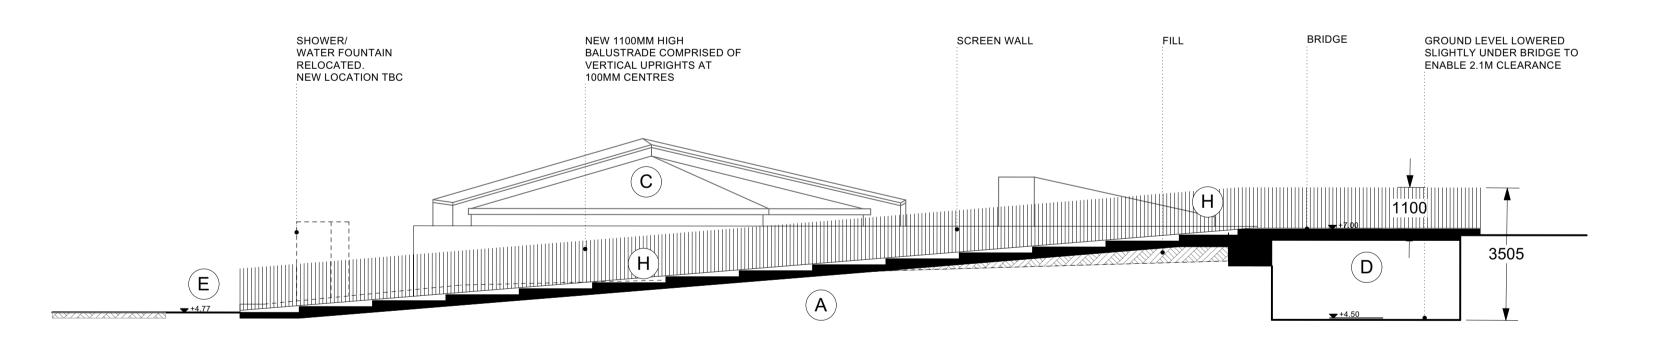

## SECTION AA \_ PROPOSED

#### IMPORTANT

This drawing to be read in conjunction with the ARCHITECT'S DESIGN REPORT for description of the design approach and additional information in support of the proposals illustrated on this page.

10m

15m

| ACCESS / FIRE ESCAPE STAIR<br>LIFT<br>ACCESS POINT INTO BATTERY<br>ROOF TERRACE<br>RE-GRADED GROUND SURFACE TO CREATE UNIVERSAL ACCESS ROUTE                                                                                                                                 |
|------------------------------------------------------------------------------------------------------------------------------------------------------------------------------------------------------------------------------------------------------------------------------|
| OPEN PUBLIC SPACE<br>BATTERY WALLS<br>GLACIS<br>MOAT                                                                                                                                                                                                                         |
| <ul> <li>DENOTES DOWNTAKINGS</li> <li>drawing has been prepared for the purposes of obtaining Part 8 consent only, for fire certification, er, compliance with building regulations, contruction, or any other purpose, please refer to opriate labeled drawings.</li> </ul> |
|                                                                                                                                                                                                                                                                              |