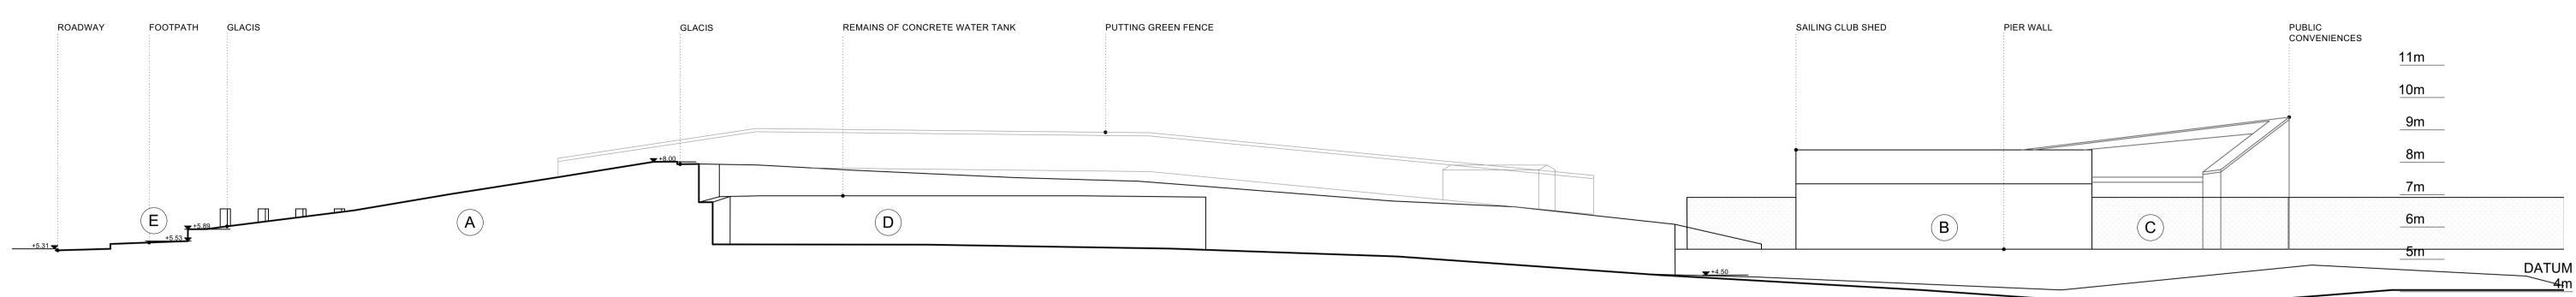

## SECTION AA

SECTION BB

SECTION CC

SECTION DD

SECTION EE

#### IMPORTANT

This drawing to be read in conjunction with the ARCHITECT'S DESIGN REPORT for description of the design approach and additional information in support of the proposals illustrated on this page.

## WORK AREA 01 \_ RATHMULLAN BATTERY FORT

SECTIONS \_ EXISTING

**Comhairle Contae** 

Donegal County Council

Dhún na nGall

Community Development & Planning Services Regeneration & Development Team

Three Rivers Centre, Lifford, Co Donegal

|          |                                                                                                                                                               | 16m               |             |
|----------|---------------------------------------------------------------------------------------------------------------------------------------------------------------|-------------------|-------------|
|          |                                                                                                                                                               | 15m               |             |
|          |                                                                                                                                                               | 14m               |             |
|          |                                                                                                                                                               | 13m               |             |
|          |                                                                                                                                                               | 12m<br>11m        |             |
|          |                                                                                                                                                               | 10m               |             |
|          |                                                                                                                                                               | 9m                |             |
|          |                                                                                                                                                               | 8m                |             |
|          |                                                                                                                                                               | 7m                |             |
|          |                                                                                                                                                               | 6m                | DATUM       |
|          |                                                                                                                                                               |                   | 5m          |
|          |                                                                                                                                                               |                   |             |
|          |                                                                                                                                                               |                   |             |
|          |                                                                                                                                                               | 16 m              |             |
|          |                                                                                                                                                               | 16m<br>15m        |             |
|          |                                                                                                                                                               | 14m               |             |
|          |                                                                                                                                                               | 13m               |             |
|          |                                                                                                                                                               | 12m               |             |
|          |                                                                                                                                                               | 11m               |             |
|          |                                                                                                                                                               | 10m<br>9m         |             |
|          |                                                                                                                                                               | 8m                |             |
|          |                                                                                                                                                               | 7m                |             |
|          |                                                                                                                                                               | 6m                | DATUM       |
|          |                                                                                                                                                               |                   | 5m          |
|          |                                                                                                                                                               |                   |             |
|          |                                                                                                                                                               |                   |             |
|          |                                                                                                                                                               |                   |             |
|          |                                                                                                                                                               | 16m               |             |
|          |                                                                                                                                                               | 15m               |             |
|          |                                                                                                                                                               | 14m<br>13m        |             |
|          |                                                                                                                                                               | 12m               |             |
|          |                                                                                                                                                               | 11m               |             |
|          |                                                                                                                                                               | 10m               |             |
|          |                                                                                                                                                               | 9m                |             |
|          |                                                                                                                                                               | 8m                |             |
|          |                                                                                                                                                               | 7m                |             |
|          |                                                                                                                                                               | 6m                | DATUM<br>5m |
|          |                                                                                                                                                               |                   |             |
|          |                                                                                                                                                               |                   |             |
|          |                                                                                                                                                               |                   |             |
|          |                                                                                                                                                               | 16m               |             |
|          |                                                                                                                                                               | 15m               |             |
|          |                                                                                                                                                               | 14m               |             |
|          |                                                                                                                                                               | 13m               |             |
|          |                                                                                                                                                               | 12m               |             |
|          |                                                                                                                                                               | 11m               |             |
|          |                                                                                                                                                               | 10m<br>9m         |             |
|          |                                                                                                                                                               | 8m                |             |
|          |                                                                                                                                                               | 7m                |             |
|          |                                                                                                                                                               | 6m                | DATUM       |
|          |                                                                                                                                                               |                   | 5m          |
|          |                                                                                                                                                               |                   |             |
|          |                                                                                                                                                               |                   |             |
|          |                                                                                                                                                               |                   |             |
|          |                                                                                                                                                               | 16m               |             |
|          |                                                                                                                                                               | 15m               |             |
|          |                                                                                                                                                               | 14m               |             |
|          |                                                                                                                                                               | 13m               |             |
|          |                                                                                                                                                               | 12m               |             |
|          |                                                                                                                                                               | 11m<br>10m        |             |
|          |                                                                                                                                                               | 9m                |             |
|          |                                                                                                                                                               | 8m                |             |
|          |                                                                                                                                                               | 7m                |             |
|          |                                                                                                                                                               | 6m                | DATUM       |
|          |                                                                                                                                                               |                   | <u>5m</u>   |
|          |                                                                                                                                                               |                   |             |
|          |                                                                                                                                                               |                   |             |
|          |                                                                                                                                                               |                   |             |
|          | LEGEND                                                                                                                                                        |                   |             |
| ٨        |                                                                                                                                                               |                   |             |
| А.<br>В. | STAIRS<br>BLOCKHOUSE                                                                                                                                          |                   |             |
| C.       | ACCESS POINT INTO BATTERY                                                                                                                                     |                   |             |
| D.<br>E. | ROOF<br>ELEVATED PATH                                                                                                                                         |                   |             |
| F.<br>G. | OPEN SPACE<br>BATTERY WALLS                                                                                                                                   |                   |             |
| Н.       | GLACIS                                                                                                                                                        |                   |             |
| I.       | MOAT                                                                                                                                                          |                   |             |
| This dra | wing has been prepared for the purposes of obtaining Part 8 consent only, for compliance with building regulations, contruction, or any other purpose, please | fire certificatio | on,         |
| render ( | computance with pulliging regulations, contruction, or any other purpose, please                                                                              | refer to          |             |

This drawing has been prepared for the purposes of obtaining Part 8 consent only, for fire certification, tender, compliance with building regulations, contruction, or any other purpose, please refer to appropriate labeled drawings.

|                  |                           |                        |                    |                                 | 25m           |                 |
|------------------|---------------------------|------------------------|--------------------|---------------------------------|---------------|-----------------|
|                  |                           |                        |                    |                                 |               |                 |
| oject Title:     | RATHMULLAN<br>REGENERATIC |                        | & HERITAGE)        | First Issue Date:<br>01.11.2022 | Status:<br>PL |                 |
| cation:          | RATHMULLAN,               | , CO. DONEGAL          | -                  | Drawing No.                     | Revision:     | A)              |
| awing Title:     | SECTIONS_EX               | ISTING                 |                    | D.BF.013                        | -             | DONEGAL         |
| ale:<br>200 / A1 | Drawn By:<br>OC           | Checked By:<br>OC / RL | Approved By:<br>RL | Project No.<br>21021            | ·             | IT'S IN OUR DNA |