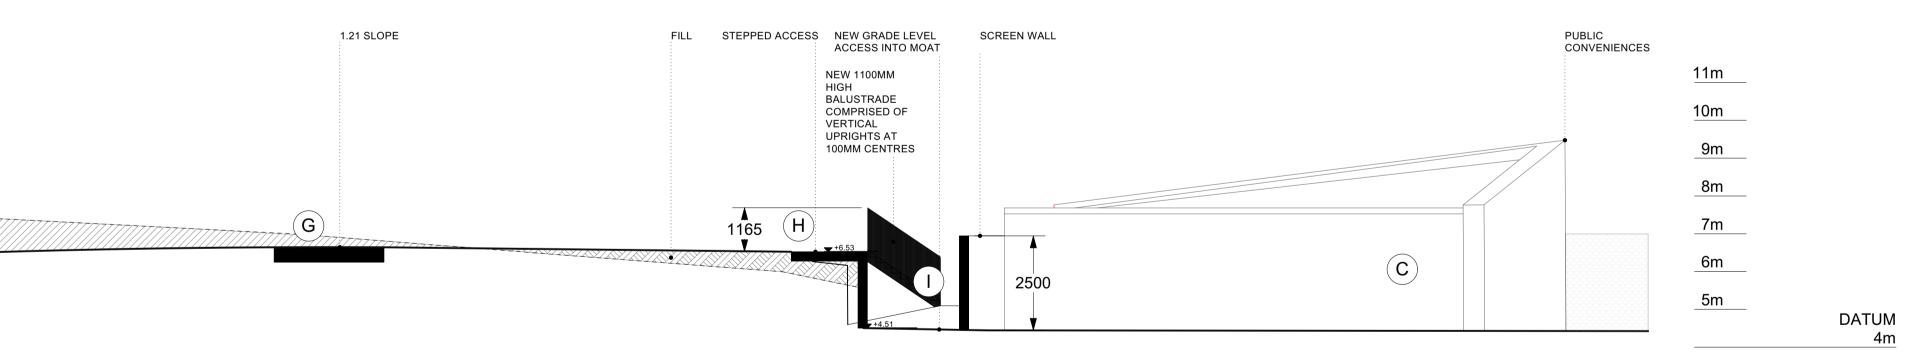

10m

15m

| ACCESS / FIRE ESCAPE STAIR<br>LIFT<br>ACCESS POINT INTO BATTERY<br>ROOF TERRACE<br>RE-GRADED GROUND SURFACE TO CREATE UNIVERSAL ACCESS ROUTE                                                                                                                                 |
|------------------------------------------------------------------------------------------------------------------------------------------------------------------------------------------------------------------------------------------------------------------------------|
| OPEN PUBLIC SPACE<br>BATTERY WALLS<br>GLACIS<br>MOAT                                                                                                                                                                                                                         |
| <ul> <li>DENOTES DOWNTAKINGS</li> <li>drawing has been prepared for the purposes of obtaining Part 8 consent only, for fire certification, er, compliance with building regulations, contruction, or any other purpose, please refer to opriate labeled drawings.</li> </ul> |
|                                                                                                                                                                                                                                                                              |

|           | LEGEND                                                                                                                                                                                                                                                                                                                                       |                                                  |                                 |    |
|-----------|----------------------------------------------------------------------------------------------------------------------------------------------------------------------------------------------------------------------------------------------------------------------------------------------------------------------------------------------|--------------------------------------------------|---------------------------------|----|
| ender, c  | NATURAL STONE CLADDING<br>ALUMINIUM FRAMED DOORS & WINDOWS<br>STEEL BALUSTRADE<br>ROOF TERRACE<br>GLAZED FLOOR<br>OPEN PUBLIC SPACE<br>BATTERY WALLS<br>GLACIS<br>MOAT<br>DENOTES DOWNTAKINGS<br>wing has been prepared for the purposes of obtaining P<br>ompliance with building regulations, contruction, or any<br>ate labeled drawings. | art 8 consent only, for<br>other purpose, please | fire certification,<br>refer to |    |
|           | 5m                                                                                                                                                                                                                                                                                                                                           | 10m                                              | 15                              | 5m |
|           |                                                                                                                                                                                                                                                                                                                                              |                                                  |                                 | 1  |
|           |                                                                                                                                                                                                                                                                                                                                              |                                                  |                                 |    |
| ect Title | RATHMULLAN (COMMUNITY & HERITAGE)<br>REGENERATION PROJECT                                                                                                                                                                                                                                                                                    | First Issue Date:<br>01.11.2022                  | Status:<br>PL                   |    |
|           |                                                                                                                                                                                                                                                                                                                                              |                                                  |                                 |    |