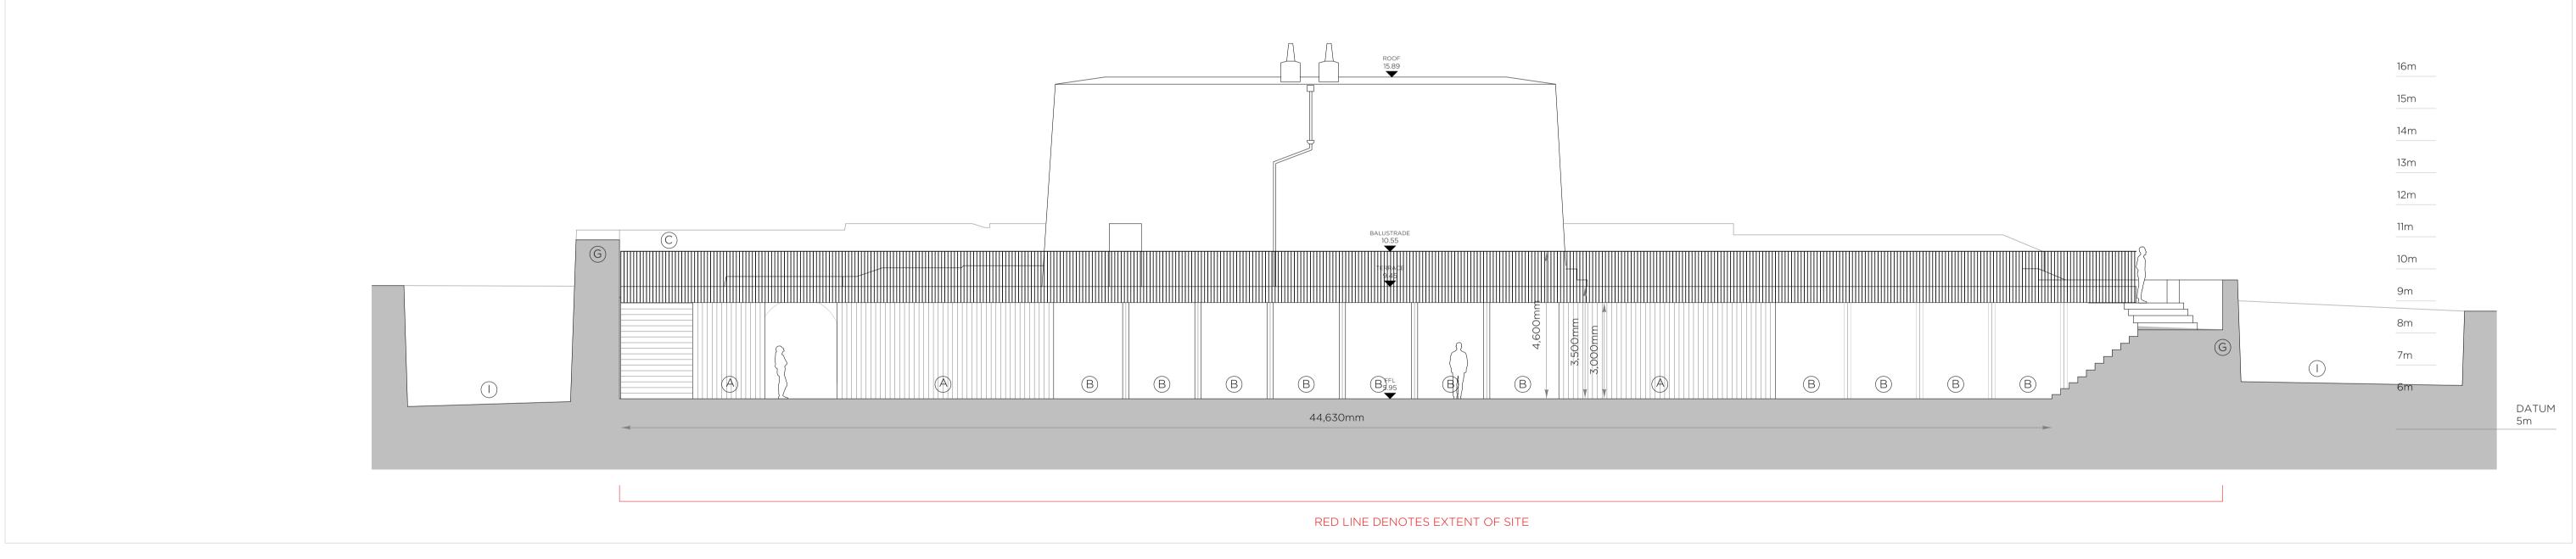

## SECTION AA \_ PROPOSED

#### SECTION BB \_ PROPOSED

#### IMPORTANT

This drawing to be read in conjunction with the ARCHITECT'S DESIGN REPORT for description of the design approach and additional information in support of the proposals illustrated on this page.

10m

15m

| ACCESS / FIRE ESCAPE STAIR<br>LIFT<br>ACCESS POINT INTO BATTERY<br>ROOF TERRACE<br>RE-GRADED GROUND SURFACE TO CREATE UNIVERSAL ACCESS ROUTE                                                                                                                                 |
|------------------------------------------------------------------------------------------------------------------------------------------------------------------------------------------------------------------------------------------------------------------------------|
| OPEN PUBLIC SPACE<br>BATTERY WALLS<br>GLACIS<br>MOAT                                                                                                                                                                                                                         |
| <ul> <li>DENOTES DOWNTAKINGS</li> <li>drawing has been prepared for the purposes of obtaining Part 8 consent only, for fire certification, er, compliance with building regulations, contruction, or any other purpose, please refer to opriate labeled drawings.</li> </ul> |
|                                                                                                                                                                                                                                                                              |