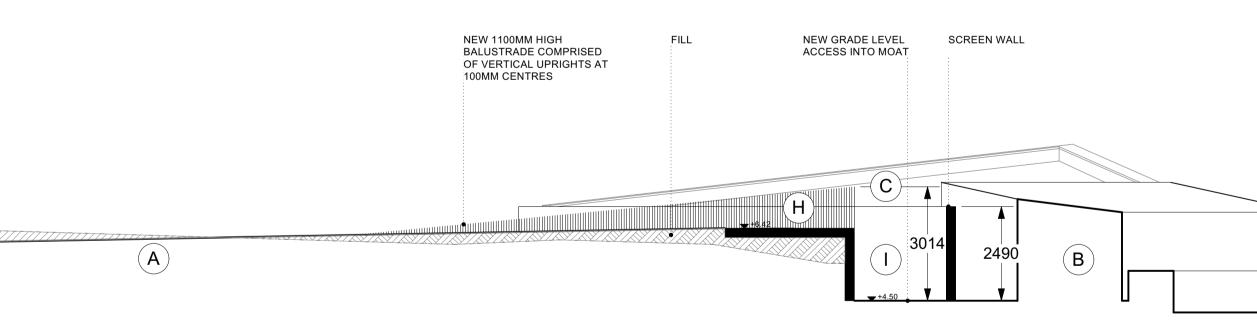

## SECTION AA

SECTION BB

SECTION CC

SECTION DD

SECTION EE

#### IMPORTANT

This drawing to be read in conjunction with the ARCHITECT'S DESIGN REPORT for description of the design approach and additional information in support of the proposals illustrated on this page.

## WORK AREA 01 \_ RATHMULLAN BATTERY FORT

SECTIONS \_ EXISTING

**Comhairle Contae** 

Donegal County Council

Dhún na nGall

Community Development & Planning Services Regeneration & Development Team

Three Rivers Centre, Lifford, Co Donegal