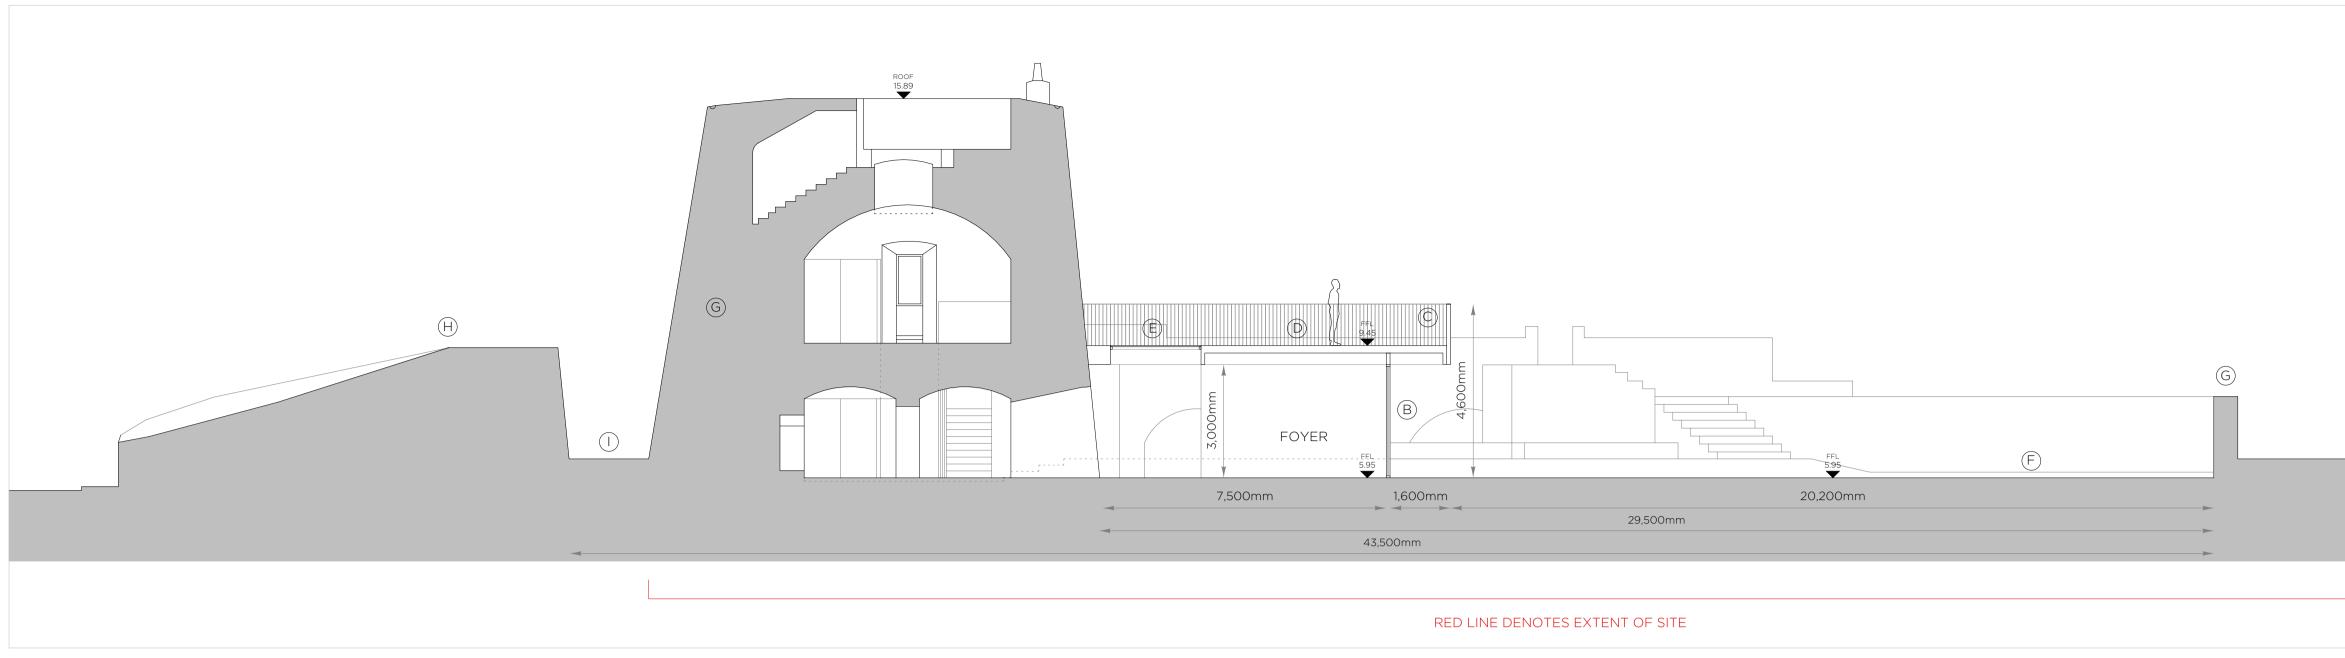

## SECTION AA \_ PROPOSED

#### IMPORTANT

This drawing to be read in conjunction with the ARCHITECT'S DESIGN REPORT for description of the design approach and additional information in support of the proposals illustrated on this page.

| itle:<br>Title: | RATHMULLAN<br>REGENERATIO<br>RATHMULLAN<br>SECTION AA 8 | ON PROJECT             |                    | First Issue Date:<br>01.11.2022<br>Drawing No.<br>D.BF.200 | Status:<br>PL<br>Revision:<br>- | DONEGAL         |
|-----------------|---------------------------------------------------------|------------------------|--------------------|------------------------------------------------------------|---------------------------------|-----------------|
| .1              | Drawn By:<br>OC                                         | Checked By:<br>OC / RL | Approved By:<br>RL | Project No.<br>21021                                       |                                 | IT'S IN OUR DNA |