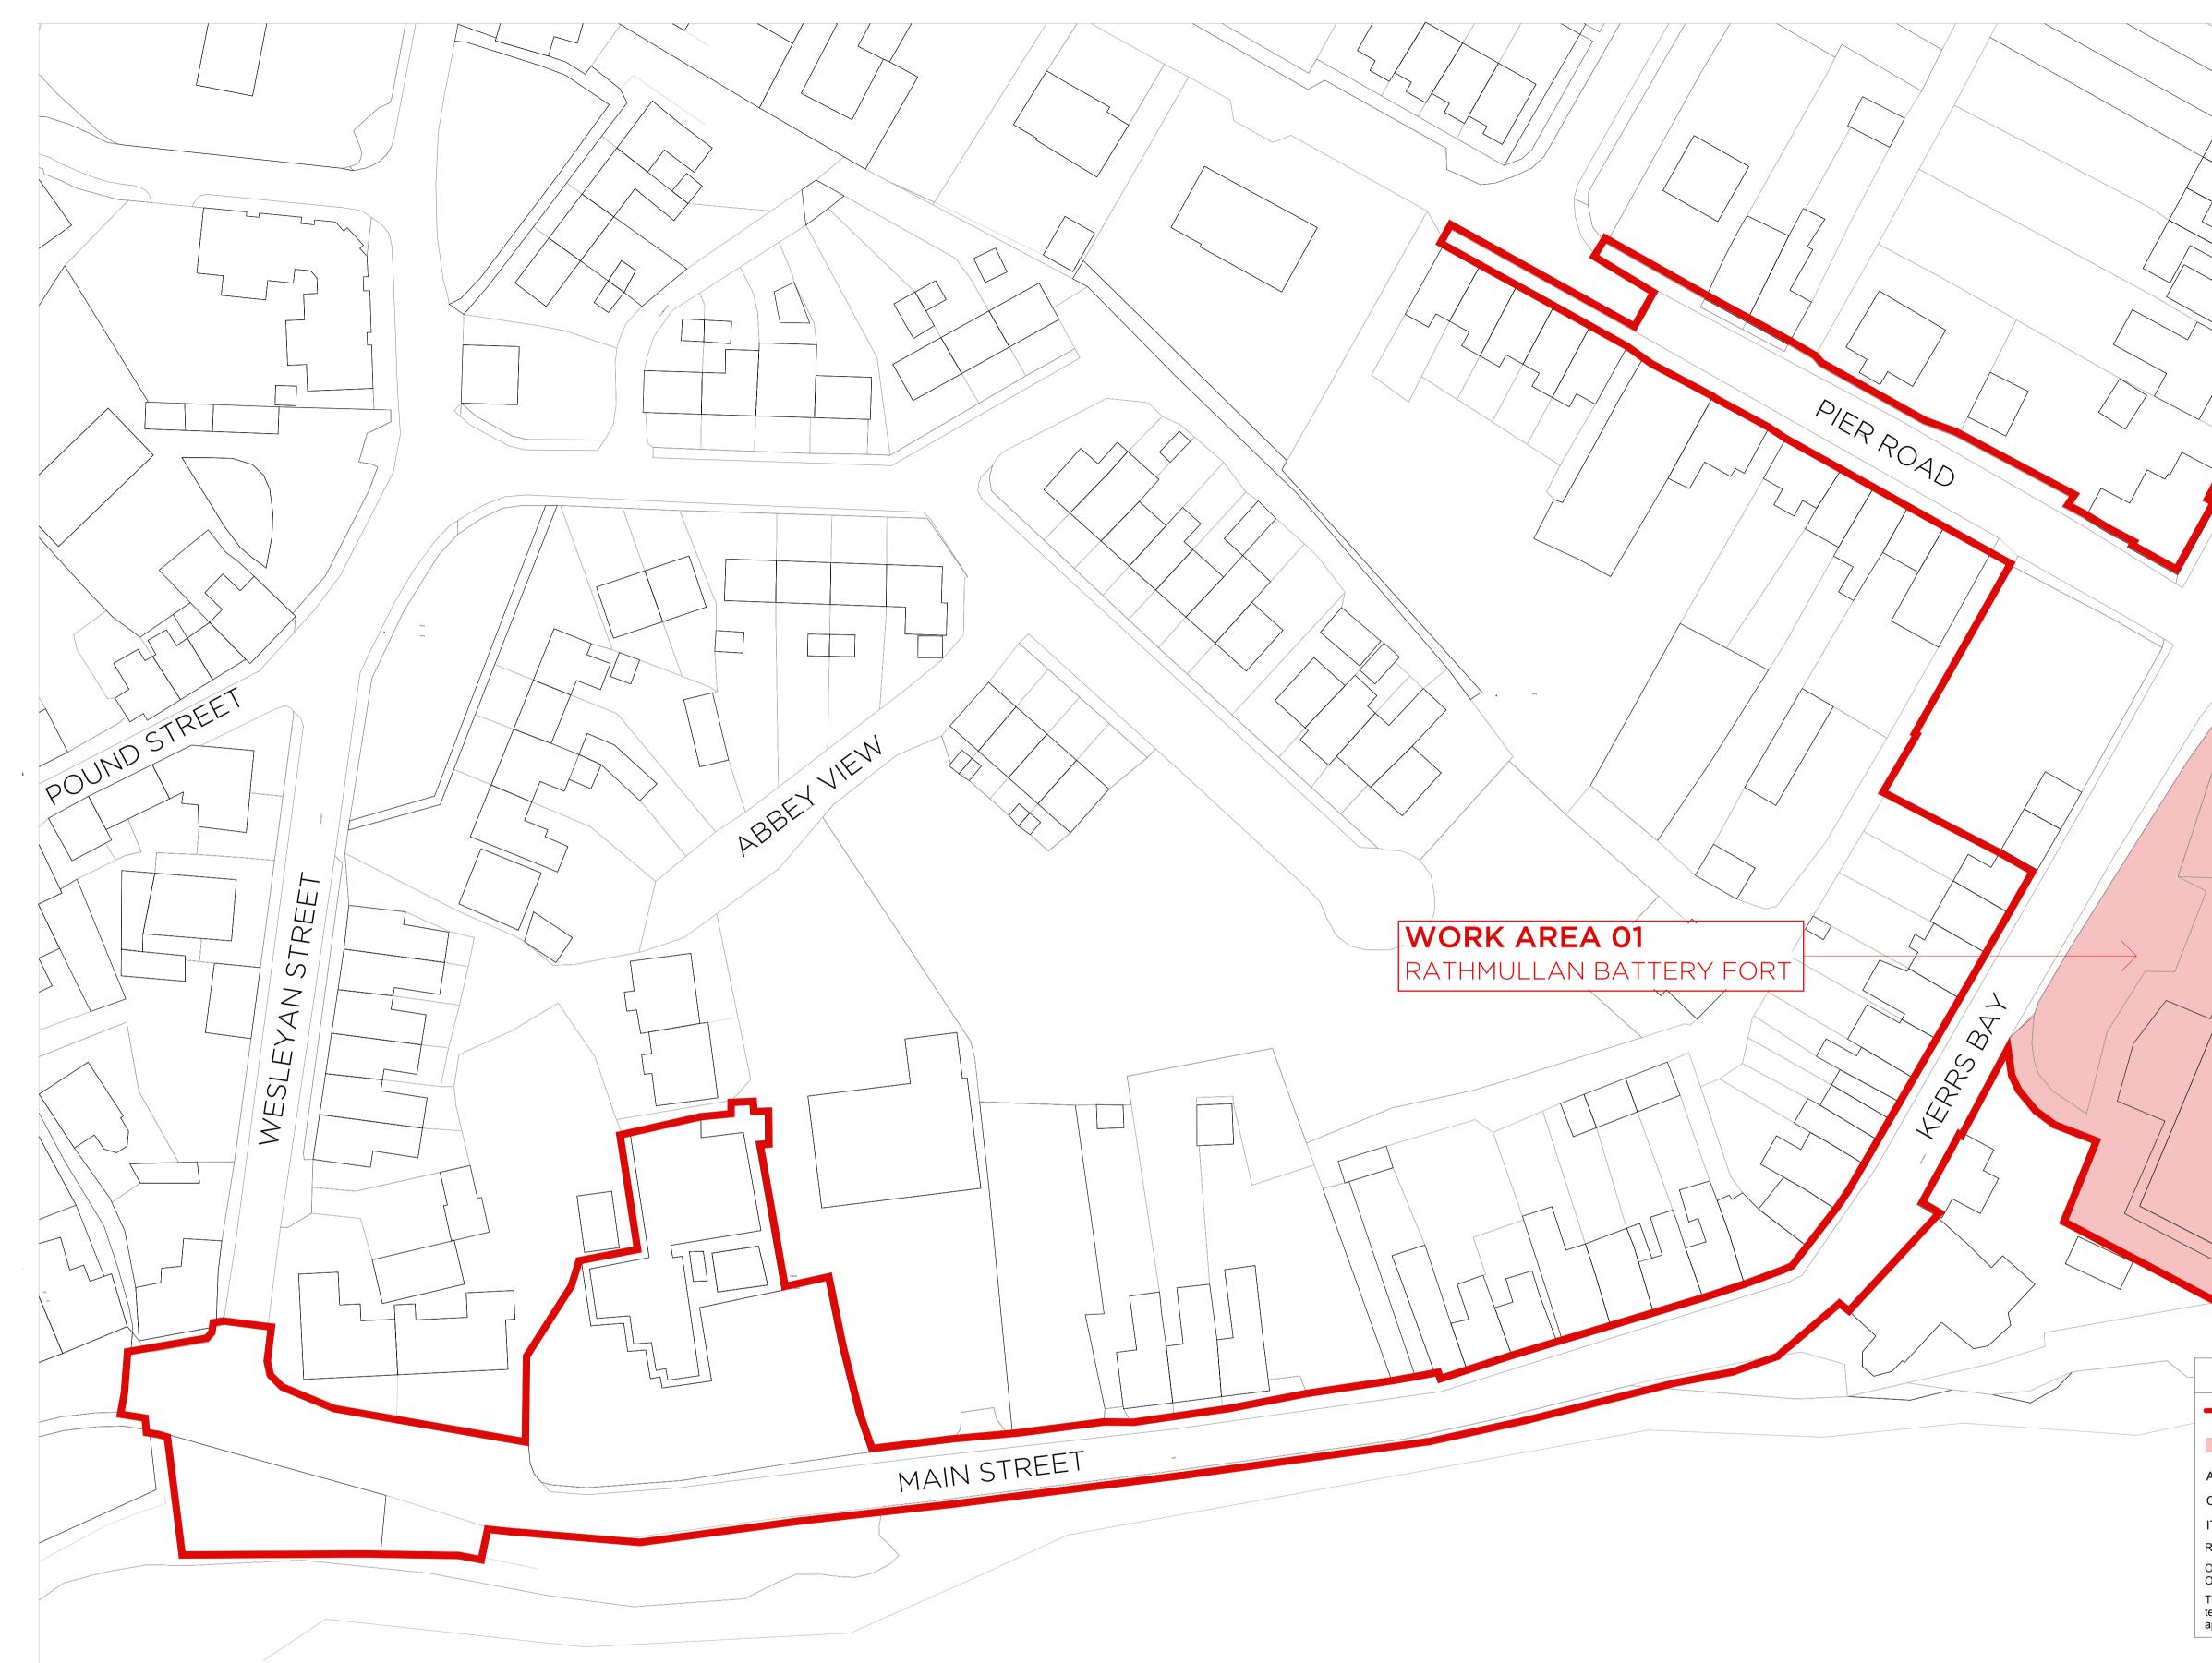

### WORK AREA 01 \_ RATHMULLAN BATTERY FORT SITE PLAN

Community Development & Planning Services Regeneration & Development Team

Three Rivers Centre, Lifford, Co Donegal

Tel:(074)9153900 Fax:(074)9141793 www.donegalcoco.ie

|                                                                                                                                                                                                                                                             |                                                                                                                                                           | PUBLIC CA           | AR PARK |  |
|-------------------------------------------------------------------------------------------------------------------------------------------------------------------------------------------------------------------------------------------------------------|-----------------------------------------------------------------------------------------------------------------------------------------------------------|---------------------|---------|--|
|                                                                                                                                                                                                                                                             |                                                                                                                                                           |                     |         |  |
|                                                                                                                                                                                                                                                             |                                                                                                                                                           |                     |         |  |
| LEGEND                                                                                                                                                                                                                                                      |                                                                                                                                                           | PART 8 PLANNING APP |         |  |
| AREA OF DEVELOPMENT<br>OS MAP NO.<br>ITM COORDS:<br>Reproduced under License by t<br>Ordnance Survey Ireland Licens<br>Ordnance Survey Ireland and G<br>This drawing has been prepared<br>tender, compliance with building<br>appropriate labeled drawings. | OUTLINED IN RED<br>WORK AREA<br>SITE: 1.26 Hectares<br>DL 37 , DL 01<br>629742, 9275<br>he Government<br>se No. 2020/SO_NIMA_053<br>Government of Ireland | s<br>46-C<br>519    |         |  |
|                                                                                                                                                                                                                                                             | 30m 40m                                                                                                                                                   | 50m                 |         |  |