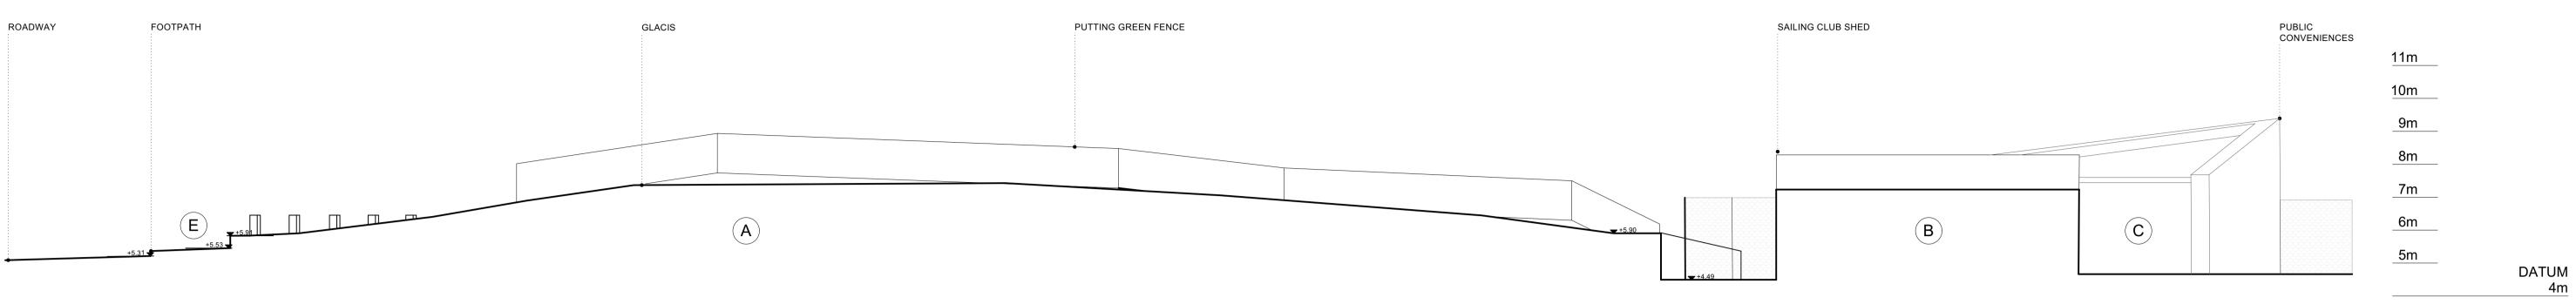

## SECTION AA

SECTION BB

SECTION CC

SECTION DD

SECTION EE

#### IMPORTANT

This drawing to be read in conjunction with the ARCHITECT'S DESIGN REPORT for description of the design approach and additional information in support of the proposals illustrated on this page.

## WORK AREA 01 \_ RATHMULLAN BATTERY FORT

SECTIONS \_ EXISTING

**Comhairle Contae** 

Donegal County Council

Dhún na nGall

Community Development & Planning Services Regeneration & Development Team

Three Rivers Centre, Lifford, Co Donegal

|          |                                                                                                                                                               | 16m               |             |
|----------|---------------------------------------------------------------------------------------------------------------------------------------------------------------|-------------------|-------------|
|          |                                                                                                                                                               | 15m               |             |
|          |                                                                                                                                                               | 14m               |             |
|          |                                                                                                                                                               | 13m               |             |
|          |                                                                                                                                                               | 12m<br>11m        |             |
|          |                                                                                                                                                               | 10m               |             |
|          |                                                                                                                                                               | 9m                |             |
|          |                                                                                                                                                               | 8m                |             |
|          |                                                                                                                                                               | 7m                |             |
|          |                                                                                                                                                               | 6m                | DATUM       |
|          |                                                                                                                                                               |                   | 5m          |
|          |                                                                                                                                                               |                   |             |
|          |                                                                                                                                                               |                   |             |
|          |                                                                                                                                                               | 16 m              |             |
|          |                                                                                                                                                               | 16m<br>15m        |             |
|          |                                                                                                                                                               | 14m               |             |
|          |                                                                                                                                                               | 13m               |             |
|          |                                                                                                                                                               | 12m               |             |
|          |                                                                                                                                                               | 11m               |             |
|          |                                                                                                                                                               | 10m<br>9m         |             |
|          |                                                                                                                                                               | 8m                |             |
|          |                                                                                                                                                               | 7m                |             |
|          |                                                                                                                                                               | 6m                | DATUM       |
|          |                                                                                                                                                               |                   | 5m          |
|          |                                                                                                                                                               |                   |             |
|          |                                                                                                                                                               |                   |             |
|          |                                                                                                                                                               |                   |             |
|          |                                                                                                                                                               | 16m               |             |
|          |                                                                                                                                                               | 15m               |             |
|          |                                                                                                                                                               | 14m<br>13m        |             |
|          |                                                                                                                                                               | 12m               |             |
|          |                                                                                                                                                               | 11m               |             |
|          |                                                                                                                                                               | 10m               |             |
|          |                                                                                                                                                               | 9m                |             |
|          |                                                                                                                                                               | 8m                |             |
|          |                                                                                                                                                               | 7m                |             |
|          |                                                                                                                                                               | 6m                | DATUM<br>5m |
|          |                                                                                                                                                               |                   |             |
|          |                                                                                                                                                               |                   |             |
|          |                                                                                                                                                               |                   |             |
|          |                                                                                                                                                               | 16m               |             |
|          |                                                                                                                                                               | 15m               |             |
|          |                                                                                                                                                               | 14m               |             |
|          |                                                                                                                                                               | 13m               |             |
|          |                                                                                                                                                               | 12m               |             |
|          |                                                                                                                                                               | 11m               |             |
|          |                                                                                                                                                               | 10m<br>9m         |             |
|          |                                                                                                                                                               | 8m                |             |
|          |                                                                                                                                                               | 7m                |             |
|          |                                                                                                                                                               | 6m                | DATUM       |
|          |                                                                                                                                                               |                   | 5m          |
|          |                                                                                                                                                               |                   |             |
|          |                                                                                                                                                               |                   |             |
|          |                                                                                                                                                               |                   |             |
|          |                                                                                                                                                               | 16m               |             |
|          |                                                                                                                                                               | 15m               |             |
|          |                                                                                                                                                               | 14m               |             |
|          |                                                                                                                                                               | 13m               |             |
|          |                                                                                                                                                               | 12m               |             |
|          |                                                                                                                                                               | 11m<br>10m        |             |
|          |                                                                                                                                                               | 9m                |             |
|          |                                                                                                                                                               | 8m                |             |
|          |                                                                                                                                                               | 7m                |             |
|          |                                                                                                                                                               | 6m                | DATUM       |
|          |                                                                                                                                                               |                   | <u>5m</u>   |
|          |                                                                                                                                                               |                   |             |
|          |                                                                                                                                                               |                   |             |
|          |                                                                                                                                                               |                   |             |
|          | LEGEND                                                                                                                                                        |                   |             |
| ٨        |                                                                                                                                                               |                   |             |
| А.<br>В. | STAIRS<br>BLOCKHOUSE                                                                                                                                          |                   |             |
| C.       | ACCESS POINT INTO BATTERY                                                                                                                                     |                   |             |
| D.<br>E. | ROOF<br>ELEVATED PATH                                                                                                                                         |                   |             |
| F.<br>G. | OPEN SPACE<br>BATTERY WALLS                                                                                                                                   |                   |             |
| Н.       | GLACIS                                                                                                                                                        |                   |             |
| I.       | MOAT                                                                                                                                                          |                   |             |
| This dra | wing has been prepared for the purposes of obtaining Part 8 consent only, for compliance with building regulations, contruction, or any other purpose, please | fire certificatio | on,         |
| render ( | computance with pulliging regulations, contruction, or any other purpose, please                                                                              | refer to          |             |

This drawing has been prepared for the purposes of obtaining Part 8 consent only, for fire certification, tender, compliance with building regulations, contruction, or any other purpose, please refer to appropriate labeled drawings.

|                  |                           |                        |                    |                                 | 25m           |                 |
|------------------|---------------------------|------------------------|--------------------|---------------------------------|---------------|-----------------|
|                  |                           |                        |                    |                                 |               |                 |
| oject Title:     | RATHMULLAN<br>REGENERATIC |                        | & HERITAGE)        | First Issue Date:<br>01.11.2022 | Status:<br>PL |                 |
| cation:          | RATHMULLAN,               | , CO. DONEGAL          | -                  | Drawing No.                     | Revision:     | A)              |
| awing Title:     | SECTIONS_EX               | ISTING                 |                    | D.BF.013                        | -             | DONEGAL         |
| ale:<br>200 / A1 | Drawn By:<br>OC           | Checked By:<br>OC / RL | Approved By:<br>RL | Project No.<br>21021            | ·             | IT'S IN OUR DNA |