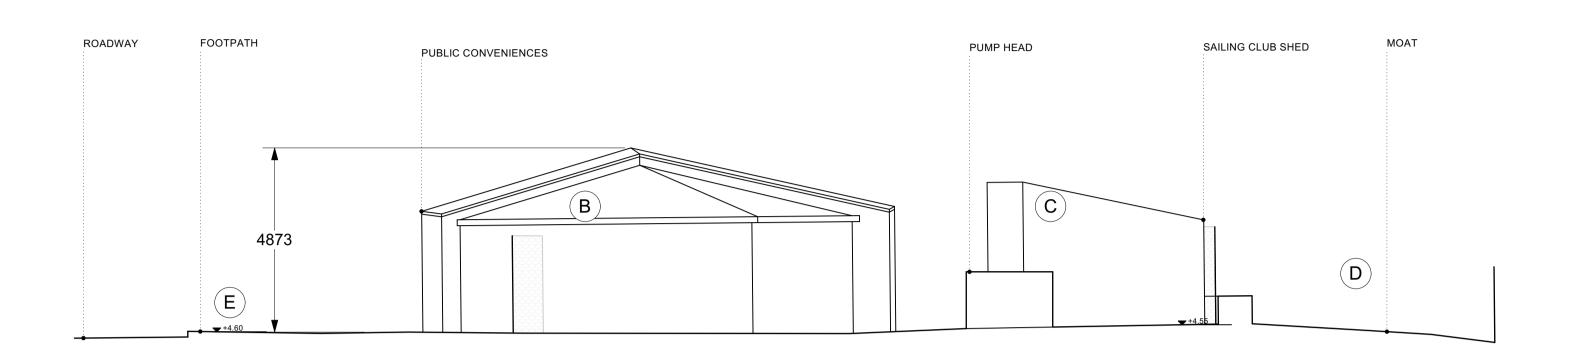

## SECTION AA

SECTION BB

SECTION CC

SECTION DD

SECTION EE

#### IMPORTANT

This drawing to be read in conjunction with the ARCHITECT'S DESIGN REPORT for description of the design approach and additional information in support of the proposals illustrated on this page.

## WORK AREA 01 \_ RATHMULLAN BATTERY FORT

SECTIONS \_ EXISTING

**Comhairle Contae** 

Donegal County Council

Dhún na nGall

Community Development & Planning Services Regeneration & Development Team

Three Rivers Centre, Lifford, Co Donegal