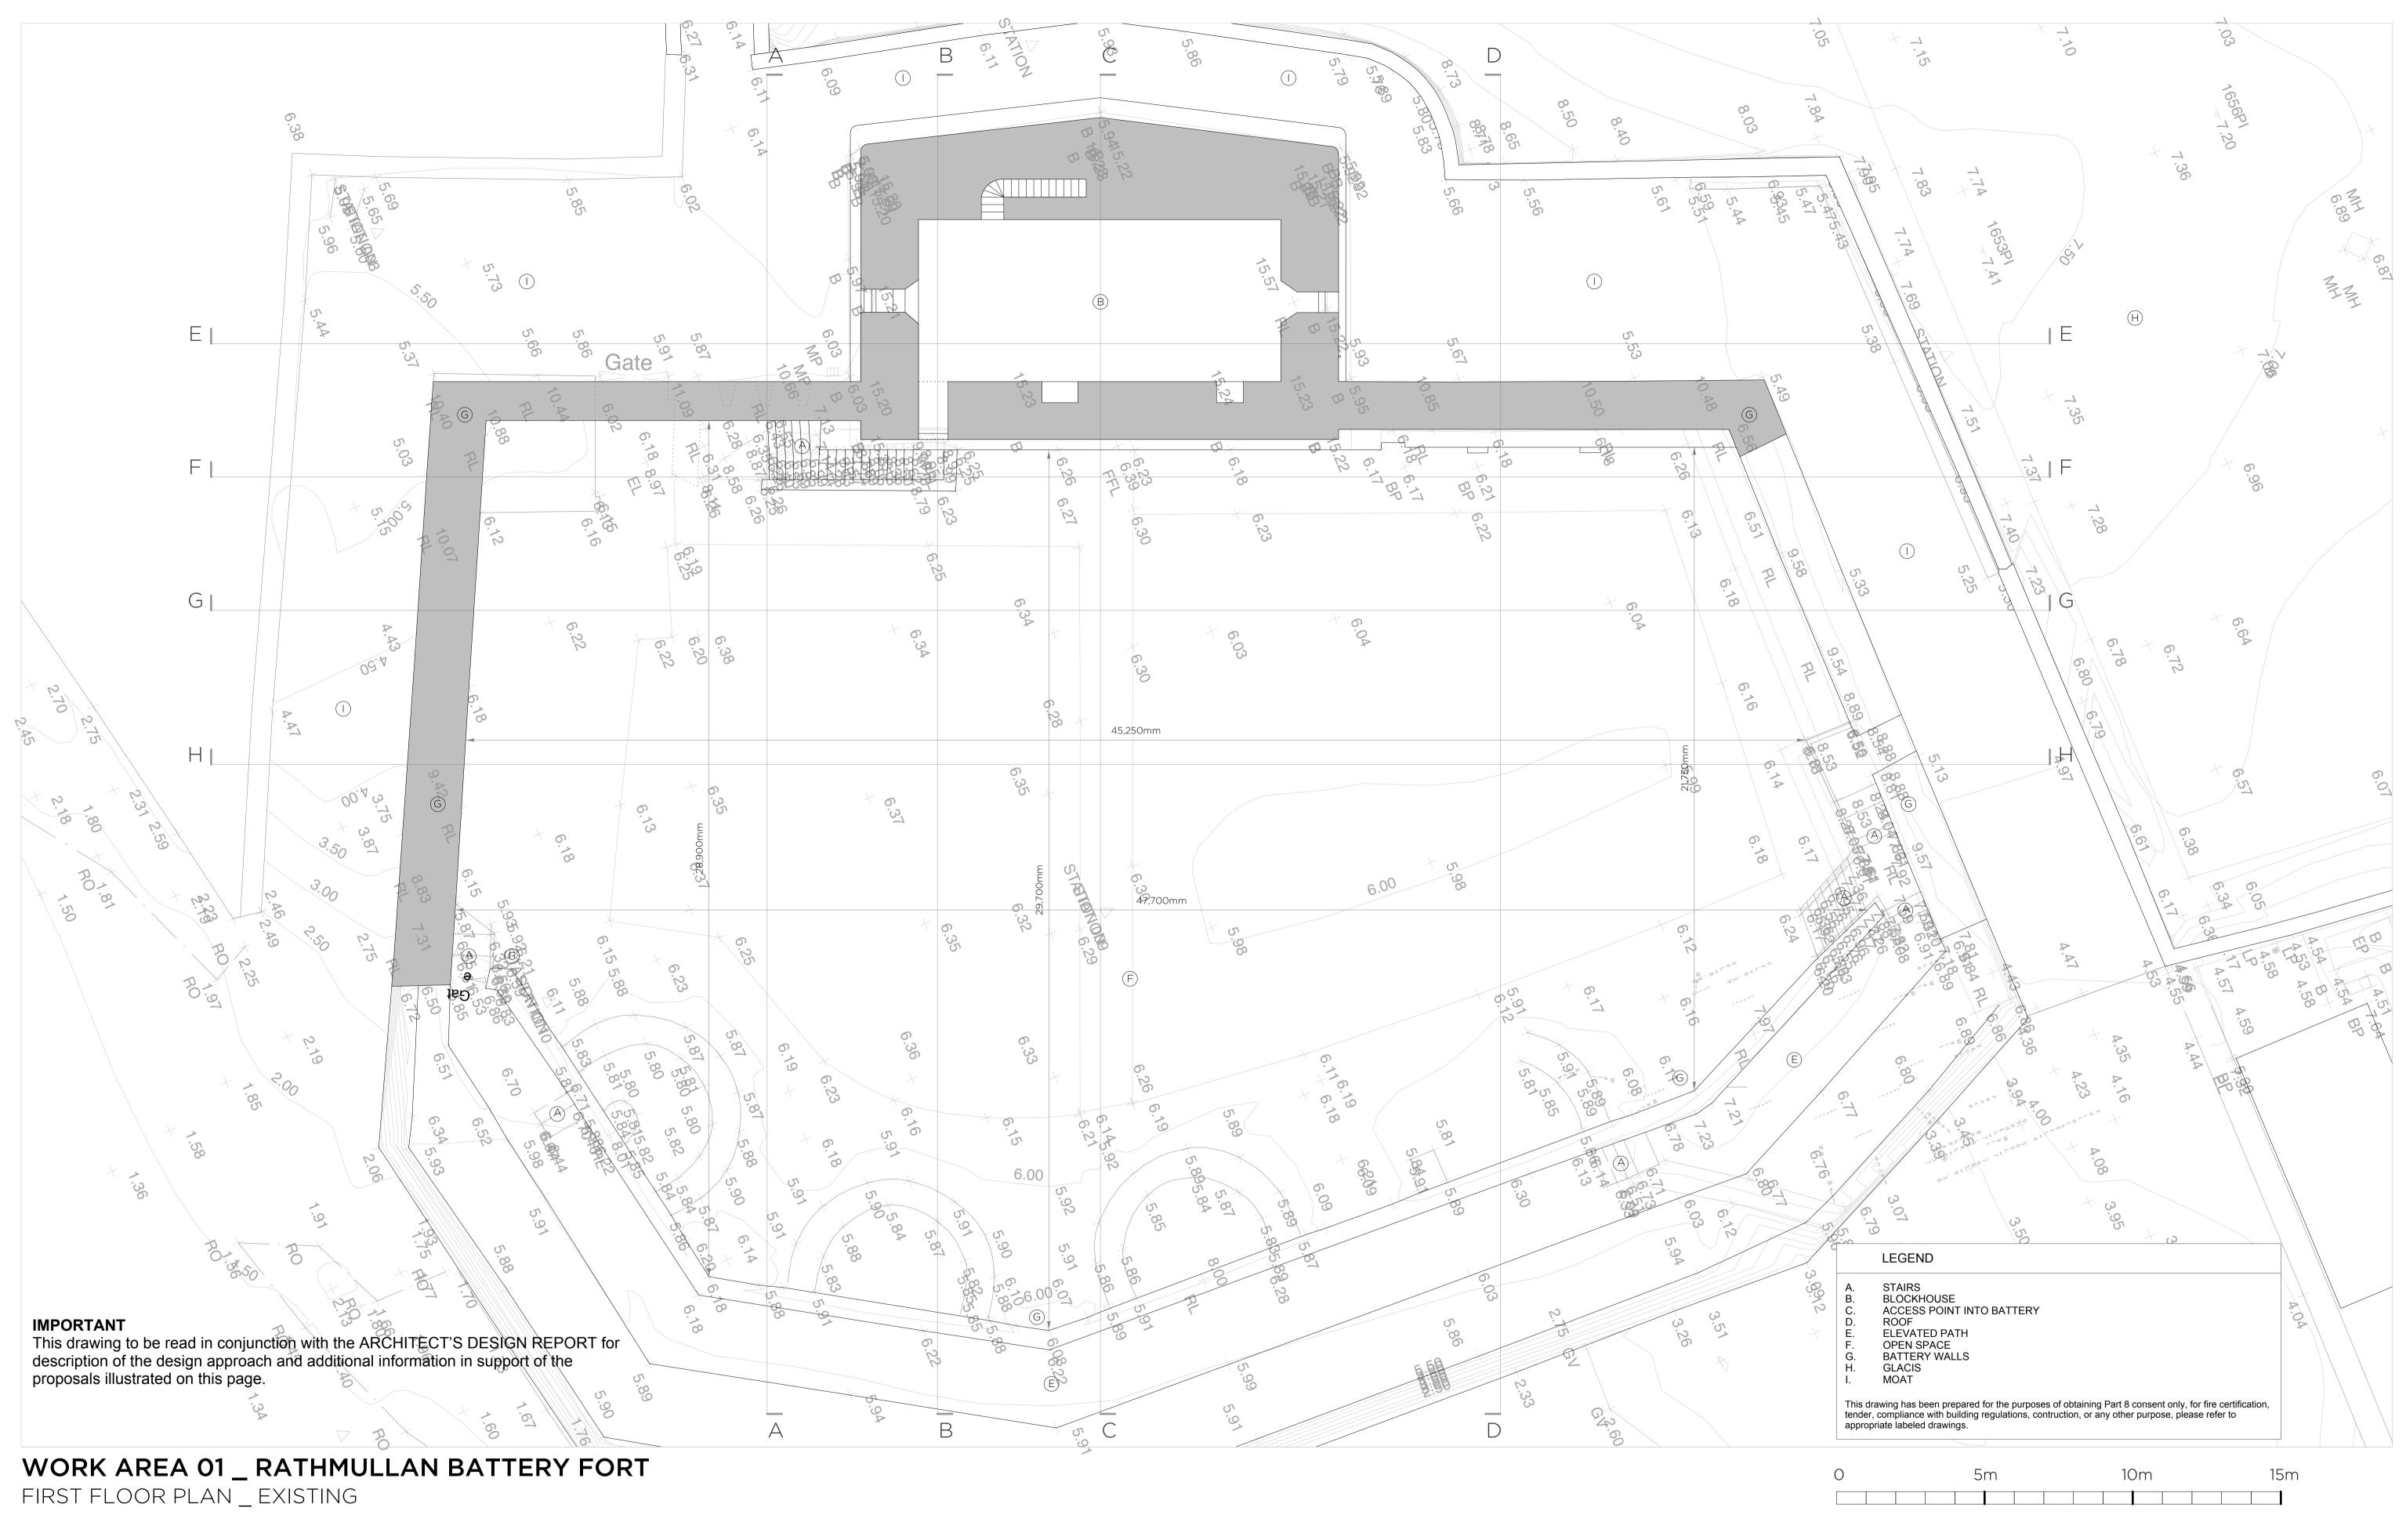

| ect Title:   | RATHMULLAN<br>REGENERATIO |                        | & HERITAGE)        | First Issue Date:<br>01.11.2022 | Status:<br>PL |                 |
|--------------|---------------------------|------------------------|--------------------|---------------------------------|---------------|-----------------|
| tion:        | RATHMULLAN,               | CO. DONEGAL            | -                  | Drawing No.                     | Revision:     | M               |
| ving Title:  | LEVEL 01 PLAN             | N_EXISTING             |                    | D.BF.011                        | -             | DONEGAL         |
| e:<br>) / A1 | Drawn By:<br>OC           | Checked By:<br>OC / RL | Approved By:<br>RL | Project No.<br>21021            |               | IT'S IN OUR DNA |