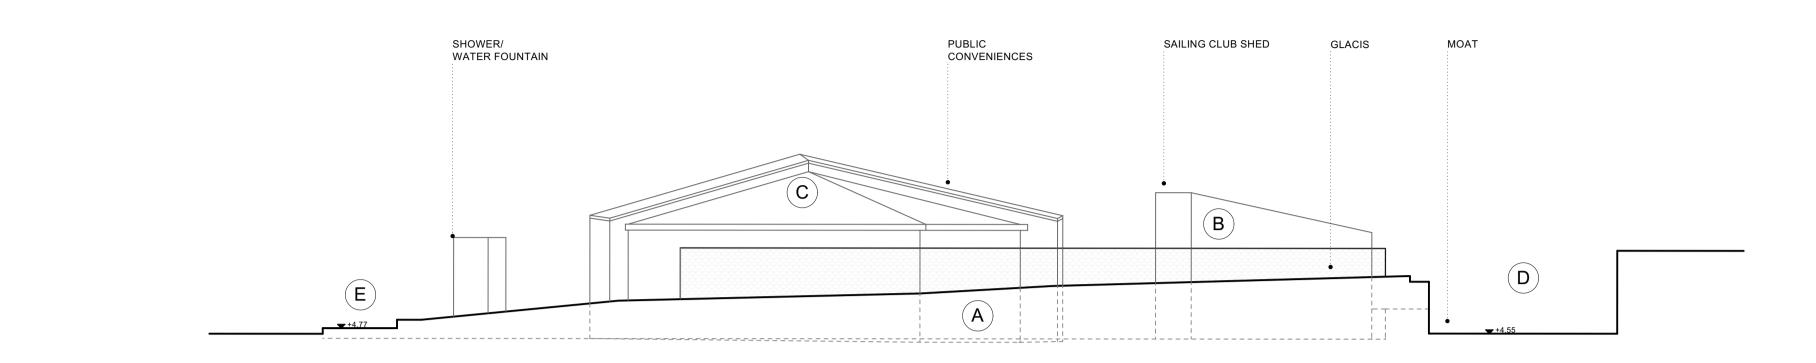

## SECTION AA

SECTION BB

SECTION CC

SECTION DD

SECTION EE

|          |                                                                                                                                                               | 16m               |             |
|----------|---------------------------------------------------------------------------------------------------------------------------------------------------------------|-------------------|-------------|
|          |                                                                                                                                                               | 15m               |             |
|          |                                                                                                                                                               | 14m               |             |
|          |                                                                                                                                                               | 13m               |             |
|          |                                                                                                                                                               | 12m<br>11m        |             |
|          |                                                                                                                                                               | 10m               |             |
|          |                                                                                                                                                               | 9m                |             |
|          |                                                                                                                                                               | 8m                |             |
|          |                                                                                                                                                               | 7m                |             |
|          |                                                                                                                                                               | 6m                | DATUM       |
|          |                                                                                                                                                               |                   | 5m          |
|          |                                                                                                                                                               |                   |             |
|          |                                                                                                                                                               |                   |             |
|          |                                                                                                                                                               | 16 m              |             |
|          |                                                                                                                                                               | 16m<br>15m        |             |
|          |                                                                                                                                                               | 14m               |             |
|          |                                                                                                                                                               | 13m               |             |
|          |                                                                                                                                                               | 12m               |             |
|          |                                                                                                                                                               | 11m               |             |
|          |                                                                                                                                                               | 10m<br>9m         |             |
|          |                                                                                                                                                               | 8m                |             |
|          |                                                                                                                                                               | 7m                |             |
|          |                                                                                                                                                               | 6m                | DATUM       |
|          |                                                                                                                                                               |                   | 5m          |
|          |                                                                                                                                                               |                   |             |
|          |                                                                                                                                                               |                   |             |
|          |                                                                                                                                                               |                   |             |
|          |                                                                                                                                                               | 16m               |             |
|          |                                                                                                                                                               | 15m               |             |
|          |                                                                                                                                                               | 14m<br>13m        |             |
|          |                                                                                                                                                               | 12m               |             |
|          |                                                                                                                                                               | 11m               |             |
|          |                                                                                                                                                               | 10m               |             |
|          |                                                                                                                                                               | 9m                |             |
|          |                                                                                                                                                               | 8m                |             |
|          |                                                                                                                                                               | 7m                |             |
|          |                                                                                                                                                               | 6m                | DATUM<br>5m |
|          |                                                                                                                                                               |                   |             |
|          |                                                                                                                                                               |                   |             |
|          |                                                                                                                                                               |                   |             |
|          |                                                                                                                                                               | 16m               |             |
|          |                                                                                                                                                               | 15m               |             |
|          |                                                                                                                                                               | 14m               |             |
|          |                                                                                                                                                               | 13m               |             |
|          |                                                                                                                                                               | 12m               |             |
|          |                                                                                                                                                               | 11m               |             |
|          |                                                                                                                                                               | 10m<br>9m         |             |
|          |                                                                                                                                                               | 8m                |             |
|          |                                                                                                                                                               | 7m                |             |
|          |                                                                                                                                                               | 6m                | DATUM       |
|          |                                                                                                                                                               |                   | 5m          |
|          |                                                                                                                                                               |                   |             |
|          |                                                                                                                                                               |                   |             |
|          |                                                                                                                                                               |                   |             |
|          |                                                                                                                                                               | 16m               |             |
|          |                                                                                                                                                               | 15m               |             |
|          |                                                                                                                                                               | 14m               |             |
|          |                                                                                                                                                               | 13m               |             |
|          |                                                                                                                                                               | 12m               |             |
|          |                                                                                                                                                               | 11m<br>10m        |             |
|          |                                                                                                                                                               | 9m                |             |
|          |                                                                                                                                                               | 8m                |             |
|          |                                                                                                                                                               | 7m                |             |
|          |                                                                                                                                                               | 6m                | DATUM       |
|          |                                                                                                                                                               |                   | <u>5m</u>   |
|          |                                                                                                                                                               |                   |             |
|          |                                                                                                                                                               |                   |             |
|          |                                                                                                                                                               |                   |             |
|          | LEGEND                                                                                                                                                        |                   |             |
| ٨        |                                                                                                                                                               |                   |             |
| А.<br>В. | STAIRS<br>BLOCKHOUSE                                                                                                                                          |                   |             |
| C.       | ACCESS POINT INTO BATTERY                                                                                                                                     |                   |             |
| D.<br>E. | ROOF<br>ELEVATED PATH                                                                                                                                         |                   |             |
| F.<br>G. | OPEN SPACE<br>BATTERY WALLS                                                                                                                                   |                   |             |
| Н.       | GLACIS                                                                                                                                                        |                   |             |
| I.       | MOAT                                                                                                                                                          |                   |             |
| This dra | wing has been prepared for the purposes of obtaining Part 8 consent only, for compliance with building regulations, contruction, or any other purpose, please | fire certificatio | on,         |
| render ( | computance with pulliging regulations, contruction, or any other purpose, please                                                                              | refer to          |             |

This drawing has been prepared for the purposes of obtaining Part 8 consent only, for fire certification, tender, compliance with building regulations, contruction, or any other purpose, please refer to appropriate labeled drawings.